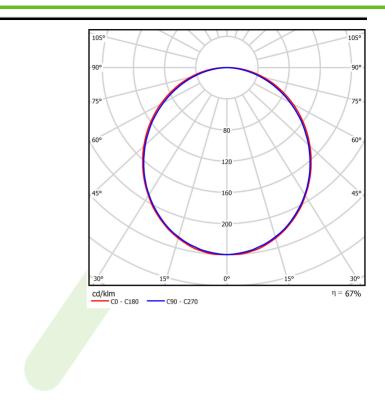

| Product information       | Category Compact<br>Family X-LINE LED CO<br>Name X-LINE LED CO<br>Index 19.3252.0024.04                                                                                                                                                                                                                                                                                 | MPACT 4000 PLX E 04 840 / L-1412MM                                                                                                    |
|---------------------------|-------------------------------------------------------------------------------------------------------------------------------------------------------------------------------------------------------------------------------------------------------------------------------------------------------------------------------------------------------------------------|---------------------------------------------------------------------------------------------------------------------------------------|
| Light and electrical data | Light source<br>Luminous flux LED [Im]<br>LED power [W]<br>Luminaire luminous flux [Im]<br>Power of luminaire [W]<br>Luminaire's light efficiency [Im<br>Color of the light [K]<br>CRI<br>SDCM (LED sources)<br>Beam angle [°]<br>Protection against electric sh<br>Protection degree<br>Voltage<br>Lifetime of LED sources [h]<br>Lx/By<br>Operating temperature range | 4000<br>>80<br>3<br>(C0-C180) / (C90-C270) - 109° / 107,2°<br>ock I<br>IP44<br>220240 V, 5060 Hz<br>50000<br>L80/B10<br>e [°C] 5 ÷ 30 |
| Mechanical data           | Driver<br>Power factor cos φ<br>Circuit load capacity<br>Assembly                                                                                                                                                                                                                                                                                                       | standard on/off (E)<br>>0,95<br>22 (B10), 34 (B16), 33 (C10), 54 (C16)<br>directly mounted to ceiling construction or                 |
|                           | Material<br>Color<br>Diffuser<br>Impact resistant                                                                                                                                                                                                                                                                                                                       | aluminum<br>RAL 9005 (black)<br>PLX (PMMA opal)                                                                                       |
|                           |                                                                                                                                                                                                                                                                                                                                                                         | <b>.</b> -                                                                                                                            |

## A graph of light