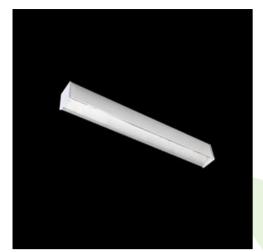

#### **Description**

Light fitting made out of aluminium profile equipped with opal diffuser or MPRM and driver. X-LINE fittings are intended to be mounted on ceiling or pendants. In the family of X-LINE LED fittings modules of renowned brands are applied.

## Mechanical data

| Assembly         | directly mounted to ceiling construction or<br>surface mounted on slings |
|------------------|--------------------------------------------------------------------------|
| Material         | aluminum                                                                 |
| Color            | RAL 9016 (white)                                                         |
| Diffuser         | Micro-PRM (micro-prismatic diffuser PMMA)                                |
| Impact resistant | IK04                                                                     |
| Weight [kg]      | 3,5                                                                      |
| Dimensions [mm]  | 1412 x 63 x 74                                                           |