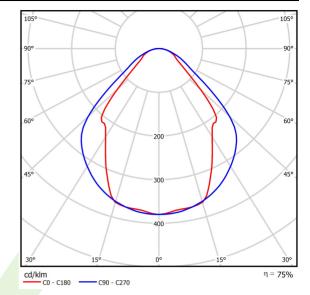

## Light and electrical data

| Light source                        | LED                                    |
|-------------------------------------|----------------------------------------|
| Luminous flux LED [lm]              | 6240                                   |
| LED power [W]                       | 39                                     |
| Luminaire luminous flux [lm]        | 4700                                   |
| Power of luminaire [W]              | 43                                     |
| Luminaire's light efficiency [lm/W] | 109,3                                  |
| Color of the light [K]              | 4000                                   |
| CRI                                 | >80                                    |
| SDCM (LED sources)                  | 3                                      |
| Beam angle [°]                      | (C0-C180) / (C90-C270) - 82,8° / 97,2° |
| Protection against electric shock   | I                                      |
| Protection degree                   | IP44                                   |
| Voltage                             | 220240 V, 5060 Hz                      |
| Lifetime of LED sources [h]         | 50000                                  |
| Lx/By                               | L80/B10                                |
| Operating temperature range [°C]    | 5 ÷ 30                                 |
| Driver                              | standard on/off (E)                    |
| Power factor cos φ                  | >0,95                                  |
| Circuit load capacity               | 15 (B10), 25 (B16), 24 (C10), 38 (C16) |