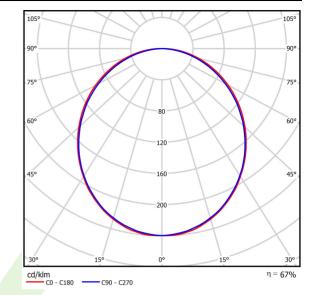

### Light and electrical data

| Light source                        | LED                                    |
|-------------------------------------|----------------------------------------|
| Luminous flux LED [lm]              | 6240                                   |
| LED power [W]                       | 39                                     |
| Luminaire luminous flux [lm]        | 4160                                   |
| Power of luminaire [W]              | 43                                     |
| Luminaire's light efficiency [lm/W] | 96,7                                   |
| Color of the light [K]              | 4000                                   |
| CRI                                 | >80                                    |
| SDCM (LED sources)                  | 3                                      |
| Beam angle [°]                      | (C0-C180) / (C90-C270) - 109° / 107,2° |
| Protection against electric shock   | I                                      |
| Protection degree                   | IP44                                   |
| Voltage                             | 220240 V, 5060 Hz                      |
| Lifetime of LED sources [h]         | 50000                                  |
| Lx/By                               | L80/B10                                |
| Operating temperature range [°C]    | 5 ÷ 30                                 |
| Driver                              | standard on/off (E)                    |
| Power factor cos φ                  | >0,95                                  |
| Circuit load capacity               | 15 (B10), 25 (B16), 24 (C10), 38 (C16) |

## A graph of light