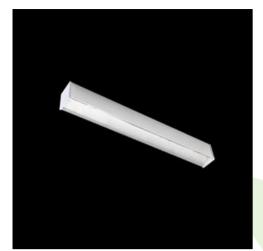

Product: X-LINE LED COMPACT 6000 PLX E 24 840 / L-1412MM

Index: 19.3252.0006.24

### **Description**

Light fitting made out of aluminium profile equipped with opal diffuser or MPRM and driver. X-LINE fittings are intended to be mounted on ceiling or pendants. In the family of X-LINE LED fittings modules of renowned brands are applied.

# Mechanical data

| Assembly         | directly mounted to ceiling construction or<br>surface mounted on slings |
|------------------|--------------------------------------------------------------------------|
| Material         | aluminum                                                                 |
| Color            | anodised aluminum                                                        |
| Diffuser         | PLX (PMMA opal)                                                          |
| Impact resistant | IK04                                                                     |
| Weight [kg]      | 3,5                                                                      |
| Dimensions [mm]  | 1412 x 63 x 74                                                           |