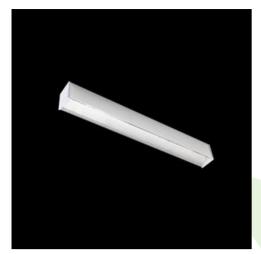

## **Description**

Light fitting made out of aluminium profile equipped with opal diffuser or MPRM and driver. X-LINE fittings are intended to be mounted on ceiling or pendants. In the family of X-LINE LED fittings modules of renowned brands are applied.

## Mechanical data

| Assembly         | directly mounted to ceiling construction or<br>surface mounted on slings |
|------------------|--------------------------------------------------------------------------|
| Material         | aluminum                                                                 |
| Color            | RAL 9016 (white)                                                         |
| Diffuser         | PLX (PMMA opal)                                                          |
| Impact resistant | IK04                                                                     |
| Weight [kg]      | 2,13                                                                     |
| Dimensions [mm]  | 1132 x 63 x 74                                                           |