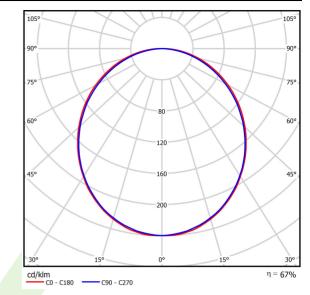

# Light and electrical data

| Light source                        | LED                                    |
|-------------------------------------|----------------------------------------|
| Luminous flux LED [lm]              | 4118                                   |
| LED power [W]                       | 25                                     |
| Luminaire luminous flux [lm]        | 2745                                   |
| Power of luminaire [W]              | 27                                     |
| Luminaire's light efficiency [lm/W] | 101,7                                  |
| Color of the light [K]              | 4000                                   |
| CRI                                 | >80                                    |
| SDCM (LED sources)                  | 3                                      |
| Beam angle [°]                      | (C0-C180) / (C90-C270) - 109° / 107,2° |
| Protection against electric shock   | I                                      |
| Protection degree                   | IP44                                   |
| Voltage                             | 220240 V, 5060 Hz                      |
| Lifetime of LED sources [h]         | 50000                                  |
| Lx/By                               | L80/B10                                |
| Operating temperature range [°C]    | 5 ÷ 30                                 |
| Driver                              | standard on/off (E)                    |
| Power factor $\cos \phi$            | >0,95                                  |
| Circuit load capacity               | 22 (B10), 34 (B16), 33 (C10), 54 (C16) |

# A graph of light