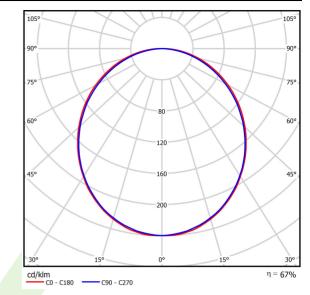

### Light and electrical data

| Light source                        | LED                                    |
|-------------------------------------|----------------------------------------|
| Luminous flux LED [lm]              | 4118                                   |
| LED power [W]                       | 25                                     |
| Luminaire luminous flux [lm]        | 2745                                   |
| Power of luminaire [W]              | 27                                     |
| Luminaire's light efficiency [lm/W] | 101,7                                  |
| Color of the light [K]              | 4000                                   |
| CRI                                 | >80                                    |
| SDCM (LED sources)                  | 3                                      |
| Beam angle [°]                      | (C0-C180) / (C90-C270) - 109° / 107,2° |
| Protection against electric shock   | I                                      |
| Protection degree                   | IP44                                   |
| Voltage                             | 220240 V, 5060 Hz                      |
| Lifetime of LED sources [h]         | 50000                                  |
| Lx/By                               | L80/B10                                |
| Operating temperature range [°C]    | 5 ÷ 30                                 |
| Driver                              | standard on/off (E)                    |
| Power factor $\cos \phi$            | >0,95                                  |
| Circuit load capacity               | 22 (B10), 34 (B16), 33 (C10), 54 (C16) |

# A graph of light