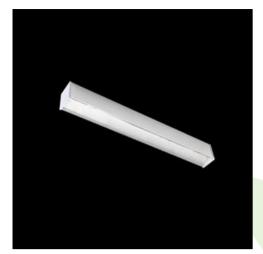

Product: X-LINE LED COMPACT 4000 PLX E 24 840 / L-1132MM

Index: 19.3252.0004.24

### **Description**

Light fitting made out of aluminium profile equipped with opal diffuser or MPRM and driver. X-LINE fittings are intended to be mounted on ceiling or pendants. In the family of X-LINE LED fittings modules of renowned brands are applied.

## Mechanical data

| Assembly         | directly mounted to ceiling construction or<br>surface mounted on slings |
|------------------|--------------------------------------------------------------------------|
| Material         | aluminum                                                                 |
| Color            | anodised aluminum                                                        |
| Diffuser         | PLX (PMMA opal)                                                          |
| Impact resistant | IK04                                                                     |
| Weight [kg]      | 2,13                                                                     |
| Dimensions [mm]  | 1132 x 63 x 74                                                           |