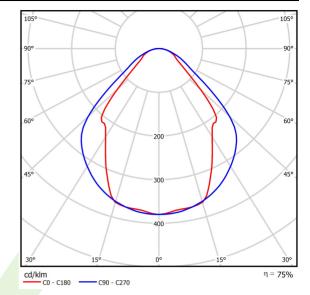

## **Product information**

Category Compact
Family X-LINE LED COMPACT
Name X-LINE LED COMPACT 5500 MICRO-PRM E 24 840 / L-1412MM
Index 19.3252.0054.24

| Light source                        | LED                                    |
|-------------------------------------|----------------------------------------|
| Luminous flux LED [lm]              | 5777                                   |
| LED power [W]                       | 29,5                                   |
| Luminaire luminous flux [lm]        | 4351                                   |
| Power of luminaire [W]              | 32                                     |
| Luminaire's light efficiency [lm/W] | 136                                    |
| Color of the light [K]              | 4000                                   |
| CRI                                 | >80                                    |
| SDCM (LED sources)                  | 3                                      |
| Beam angle [°]                      | (C0-C180) / (C90-C270) - 82,8° / 97,2° |
| Protection against electric shock   | I                                      |
| Protection degree                   | IP44                                   |
| Voltage                             | 220240 V, 5060 Hz                      |
| Lifetime of LED sources [h]         | 50000                                  |
| Lx/By                               | L80/B10                                |
| Operating temperature range [°C]    | 5 ÷ 30                                 |
| Driver                              | standard on/off (E)                    |
| Power factor cos φ                  | >0,98                                  |
| Circuit load capacity               | 15 (B10), 25 (B16), 24 (C10), 38 (C16) |

## A graph of light