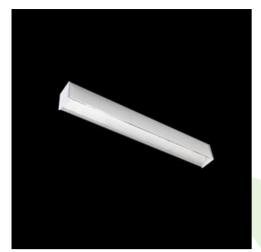

Product: X-LINE LED COMPACT 5500 MICRO-PRM E 24 840 / L-1412MM

Index: 19.3252.0054.24

## **Description**

Light fitting made out of aluminium profile equipped with opal diffuser or MPRM and driver. X-LINE fittings are intended to be mounted on ceiling or pendants. In the family of X-LINE LED fittings modules of renowned brands are applied.

## Mechanical data

| Assembly         | directly mounted to ceiling construction or<br>surface mounted on slings |
|------------------|--------------------------------------------------------------------------|
| Material         | aluminum                                                                 |
| Color            | anodised aluminum                                                        |
| Diffuser         | Micro-PRM (micro-prismatic diffuser PMMA)                                |
| Impact resistant | IK04                                                                     |
| Weight [kg]      | 3,5                                                                      |
| Dimensions [mm]  | 1412 x 63 x 74                                                           |