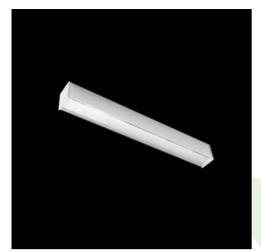

#### **Description**

Light fitting made out of aluminium profile equipped with opal diffuser or MPRM and driver. X-LINE fittings are intended to be mounted on ceiling or pendants. In the family of X-LINE LED fittings modules of renowned brands are applied.

# Mechanical data

| Assembly         | directly mounted to ceiling construction or<br>surface mounted on slings |
|------------------|--------------------------------------------------------------------------|
| Material         | aluminum                                                                 |
| Color            | anodised aluminum                                                        |
| Diffuser         | Micro-PRM (micro-prismatic diffuser PMMA)                                |
| Impact resistant | IK04                                                                     |
| Weight [kg]      | 3,5                                                                      |
| Dimensions [mm]  | 1412 x 63 x 74                                                           |