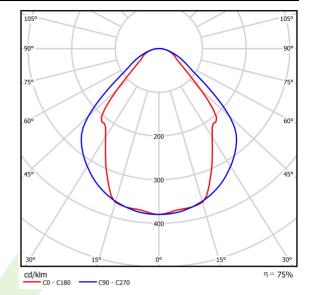

### Light and electrical data

| Light source                        | LED                                    |
|-------------------------------------|----------------------------------------|
| Luminous flux LED [lm]              | 2877                                   |
| LED power [W]                       | 14,7                                   |
| Luminaire luminous flux [lm]        | 2167                                   |
| Power of luminaire [W]              | 16,5                                   |
| Luminaire's light efficiency [lm/W] | 131,3                                  |
| Color of the light [K]              | 4000                                   |
| CRI                                 | >80                                    |
| SDCM (LED sources)                  | 3                                      |
| Beam angle [°]                      | (C0-C180) / (C90-C270) - 82,8° / 97,2° |
| Protection against electric shock   | I                                      |
| Protection degree                   | IP44                                   |
| Voltage                             | 220240 V, 5060 Hz                      |
| Lifetime of LED sources [h]         | 50000                                  |
| Lx/By                               | L80/B10                                |
| Operating temperature range [°C]    | 5 ÷ 30                                 |
| Driver                              | standard on/off (E)                    |
| Power factor cos φ                  | >0,95                                  |
| Circuit load capacity               | 22 (B10), 34 (B16), 33 (C10), 54 (C16) |

# A graph of light