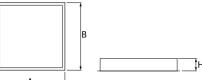

| Mechanical | data |
|------------|------|
|            |      |

| Assembly         | mounted in module ceilings                |
|------------------|-------------------------------------------|
| Material         | steel sheet                               |
| Color            | white                                     |
| Diffuser         | Micro-PRM (micro-prismatic diffuser PMMA) |
| Impact resistant | IK04                                      |
| Weight [kg]      | 4,4                                       |
| Dimensions [mm]  | 595 x 595 x 75                            |