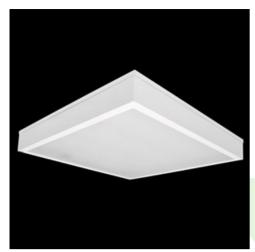

## **Description**

Luminary designed to module suspended ceilings, equipped with the highly efficient LED panels. Luminary body made from steel sheet, powder coated in white. Diffusers permanently mounted, no aluminum frame. Luminary recommended for: emergency departments, intensive care units, and treatment rooms.

| Mechanical | data |
|------------|------|
|            |      |

| Assembly         | mounted in module ceilings                |
|------------------|-------------------------------------------|
| Material         | steel sheet                               |
| Color            | white                                     |
| Diffuser         | Micro-PRM (micro-prismatic diffuser PMMA) |
| Impact resistant | IK04                                      |
| Weight [kg]      | 4,4                                       |
| Dimensions [mm]  | 595 x 595 x 75                            |