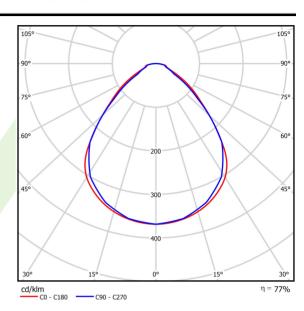

|
| Power factor cos φ                        | >0,95                                     |
| Circuit load capacity                     | 12 (B10), 20 (B16), 21 (C10), 34<br>(C16) |



| Mechanical | data |
|------------|------|
|            |      |



| Assembly         | mounted in module ceilings                |
|------------------|-------------------------------------------|
| Material         | steel sheet                               |
| Color            | white                                     |
| Diffuser         | Micro-PRM (micro-prismatic diffuser PMMA) |
| Impact resistant | IK04                                      |
| Weight [kg]      | 4,4                                       |
| Dimensions [mm]  | 595 x 595 x 75                            |

## A graph of light