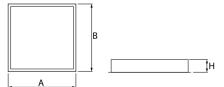

### Mechanical data

| Assembly         | mounted in module ceilings                 |
|------------------|--------------------------------------------|
| Material         | steel sheet                                |
| Color            | white                                      |
| Diffuser         | SLMR (laminated anti-reflective mat glass) |
| Impact resistant | IK08                                       |
| Weight [kg]      | 6,79                                       |
| Dimensions [mm]  | 596 x 596 x 67                             |