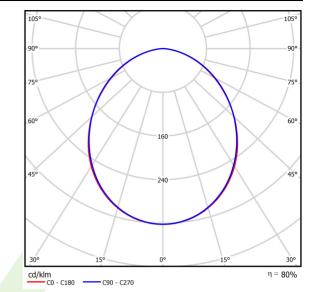

## Light and electrical data

| Light source                        | LED                                    |
|-------------------------------------|----------------------------------------|
| Luminous flux LED [lm]              | 9791                                   |
| LED power [W]                       | 62                                     |
| Luminaire luminous flux [lm]        | 7845                                   |
| Power of luminaire [W]              | 63,6                                   |
| Luminaire's light efficiency [lm/W] | 123,3                                  |
| Color of the light [K]              | 4000                                   |
| CRI                                 | >95                                    |
| SDCM (LED sources)                  | 3                                      |
| Beam angle [°]                      | (C0-C180) / (C90-C270) - 100° / 100,2° |
| Protection against electric shock   | I                                      |
| Protection degree                   | IP65                                   |
| Voltage                             | 220240 V, 5060 Hz                      |
| Lifetime of LED sources [h]         | 60000                                  |
| Lx/By                               | L80/B10                                |
| Operating temperature range [°C]    | 5 ÷ 30                                 |
| Driver                              | standard on/off (E)                    |
| Power factor cos φ                  | >0,95                                  |
| Circuit load capacity               | 12 (B10), 20 (B16), 21 (C10), 34 (C16) |

# A graph of light