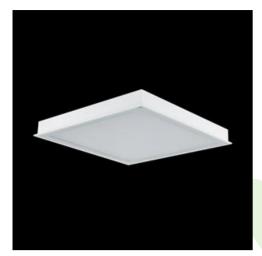

### **Description**

Luminary is recommended to be used in medical sector to illuminate such premises as: operating rooms, rooms designed for laparoscopic and endoscopic, surgeries and interventions, recovery rooms, dermatological offices and to illuminate blood collection centres, etc. Luminary designed to module suspended ceilings, equipped with highly efficient LED panels. Luminary body made from steel sheet, powder coated in white. Its characteristic feature is lack of aluminum frame what allows to exclude the unwished-for contamination in clean rooms. There are no visible elements joining the diffuser and the luminary body. This product is manufactured in production plant which holds quality management system for medical devices ISO 13485.

### Mechanical data

| Assembly         | mounted in module ceilings                 |
|------------------|--------------------------------------------|
| Material         | steel sheet                                |
| Color            | white                                      |
| Diffuser         | SLMR (laminated anti-reflective mat glass) |
| Impact resistant | IK08                                       |
| Weight [kg]      | 6,79                                       |
| Dimensions [mm]  | 596 x 596 x 67                             |