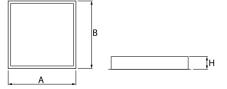

#### Mechanical data

| Assembly         | mounted in module ceilings                 |
|------------------|--------------------------------------------|
| Material         | steel sheet                                |
| Color            | white                                      |
| Diffuser         | SLMR (laminated anti-reflective mat glass) |
| Impact resistant | IK08                                       |
| Weight [kg]      | 6,68                                       |
| Dimensions [mm]  | 596 x 596 x 67                             |