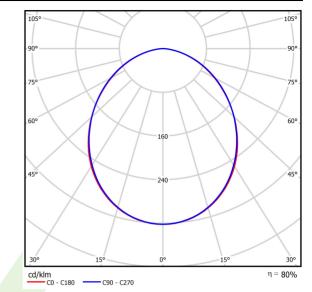

## Light and electrical data

| Light source                        | LED                                    |
|-------------------------------------|----------------------------------------|
| Luminous flux LED [lm]              | 7833                                   |
| LED power [W]                       | 49,6                                   |
| Luminaire luminous flux [lm]        | 6276                                   |
| Power of luminaire [W]              | 51,8                                   |
| Luminaire's light efficiency [lm/W] | 121,2                                  |
| Color of the light [K]              | 4000                                   |
| CRI                                 | >95                                    |
| SDCM (LED sources)                  | 3                                      |
| Beam angle [°]                      | (C0-C180) / (C90-C270) - 100° / 100,2° |
| Protection against electric shock   | I                                      |
| Protection degree                   | IP65                                   |
| Voltage                             | 220240 V, 5060 Hz                      |
| Lifetime of LED sources [h]         | 60000                                  |
| Lx/By                               | L80/B10                                |
| Operating temperature range [°C]    | 5 ÷ 30                                 |
| Driver                              | standard on/off (E)                    |
| Power factor cos φ                  | >0,95                                  |
| Circuit load capacity               | 16 (B10), 26 (B16), 23 (C10), 37 (C16) |

# A graph of light