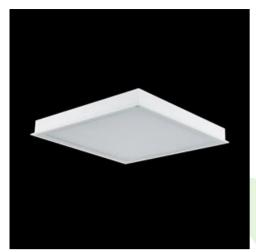

### **Description**

Luminary is recommended to be used in medical sector to illuminate such premises as: operating rooms, rooms designed for laparoscopic and endoscopic, surgeries and interventions, recovery rooms, dermatological offices and to illuminate blood collection centres, etc. Luminary designed to module suspended ceilings, equipped with highly efficient LED panels. Luminary body made from steel sheet, powder coated in white. Its characteristic feature is lack of aluminum frame what allows to exclude the unwished-for contamination in clean rooms. There are no visible elements joining the diffuser and the luminary body. This product is manufactured in production plant which holds quality management system for medical devices ISO 13485.

#### Mechanical data

| Assembly         | mounted in module ceilings                 |
|------------------|--------------------------------------------|
| Material         | steel sheet                                |
| Color            | white                                      |
| Diffuser         | SLMR (laminated anti-reflective mat glass) |
| Impact resistant | IK08                                       |
| Weight [kg]      | 6,68                                       |
| Dimensions [mm]  | 596 x 596 x 67                             |