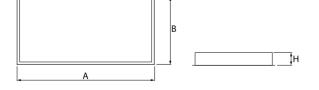

### Mechanical data

| Assembly         | mounted in module ceilings                 |
|------------------|--------------------------------------------|
| Material         | steel sheet                                |
| Color            | white                                      |
| Diffuser         | SLMR (laminated anti-reflective mat glass) |
| Impact resistant | IK08                                       |
| Dimensions [mm]  | 1196 x 296 x 67                            |