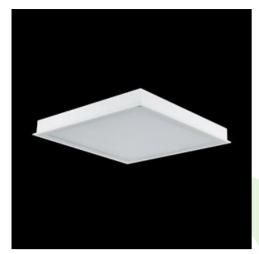

#### **Description**

Luminary is recommended to be used in medical sector to illuminate such premises as: operating rooms, rooms designed for laparoscopic and endoscopic, surgeries and interventions, recovery rooms, dermatological offices and to illuminate blood collection centres, etc. Luminary designed to module suspended ceilings, equipped with highly efficient LED panels. Luminary body made from steel sheet, powder coated in white. Its characteristic feature is lack of aluminum frame what allows to exclude the unwished-for contamination in clean rooms. There are no visible elements joining the diffuser and the luminary body. This product is manufactured in production plant which holds quality management system for medical devices ISO 13485.

### Mechanical data

| Assembly         | mounted in module ceilings                 |
|------------------|--------------------------------------------|
| Material         | steel sheet                                |
| Color            | white                                      |
| Diffuser         | SLMR (laminated anti-reflective mat glass) |
| Impact resistant | IK08                                       |
| Dimensions [mm]  | 1196 x 296 x 67                            |