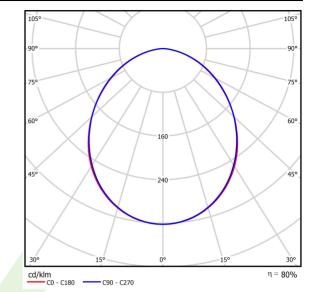

## Light and electrical data

| Light source                        | LED                                    |
|-------------------------------------|----------------------------------------|
| Luminous flux LED [lm]              | 7833                                   |
| LED power [W]                       | 49,6                                   |
| Luminaire luminous flux [lm]        | 6276                                   |
| Power of luminaire [W]              | 51,8                                   |
| Luminaire's light efficiency [lm/W] | 121,2                                  |
| Color of the light [K]              | 4000                                   |
| CRI                                 | >95                                    |
| SDCM (LED sources)                  | 3                                      |
| Beam angle [°]                      | (C0-C180) / (C90-C270) - 100° / 100,2° |
| Protection against electric shock   | I                                      |
| Protection degree                   | IP65                                   |
| Voltage                             | 220240 V, 5060 Hz                      |
| Lifetime of LED sources [h]         | 60000                                  |
| Lx/By                               | L80/B10                                |
| Operating temperature range [°C]    | 5 ÷ 30                                 |
| operating temperature range [ o]    | 5 ÷ 30                                 |
| Driver                              | standard on/off (E)                    |
| 1 0 1                               |                                        |

# A graph of light