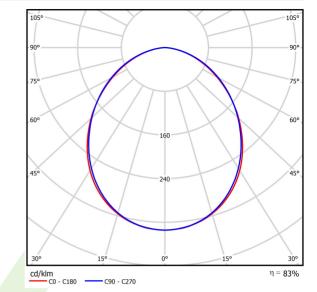

## Light and electrical data

| Light source                        | LED                                    |
|-------------------------------------|----------------------------------------|
| Luminous flux LED [lm]              | 15666                                  |
| LED power [W]                       | 99,2                                   |
| Luminaire luminous flux [lm]        | 12964                                  |
| Power of luminaire [W]              | 102,5                                  |
| Luminaire's light efficiency [lm/W] | 126,5                                  |
| Color of the light [K]              | 4000                                   |
| CRI                                 | >95                                    |
| SDCM (LED sources)                  | 3                                      |
| Beam angle [°]                      | (C0-C180) / (C90-C270) - 99,6° / 99,6° |
| Protection against electric shock   | 1                                      |
| Protection degree                   | IP65                                   |
| Voltage                             | 220240 V, 5060 Hz                      |
| Lifetime of LED sources [h]         | 60000                                  |
| Lx/By                               | L80/B10                                |
| Operating temperature range [°C]    | 5 ÷ 30                                 |
| Driver                              | standard on/off (E)                    |
| Power factor cos φ                  | >0,95                                  |
| Circuit load capacity               | 6 (B10), 10 (B16), 10 (C10), 17 (C16)  |