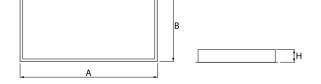

## Mechanical data

| Assembly         | mounted in module ceilings                |
|------------------|-------------------------------------------|
| Material         | steel sheet                               |
| Color            | white                                     |
| Diffuser         | SHMR (hardened anti-reflective mat glass) |
| Impact resistant | IK08                                      |
| Dimensions [mm]  | 1196 x 596 x 76                           |