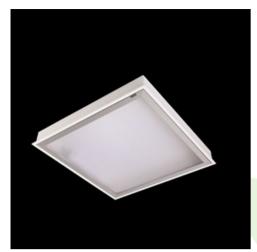

Product: AGAT CLEAN ISO LED CRI95 14400 SHMR E IP65 940 KRG3K / 1200X600

Index: 19.3232.0011.34

### **Description**

Luminary is recommended to be used in medical sector to illuminate such premises as: operating rooms, rooms designed for laparoscopic and endoscopic, surgeries and interventions, recovery rooms, dermatological offices and to illuminate blood collection centres, etc. Luminary designed to module suspended ceilings, equipped with the highly efficient LED panels. Luminary body made from steel sheet, powder coated in white. This product is manufactured in production plant which holds quality management system for medical devices ISO 13485.

#### **Product information**

Category Recessed luminaires / CRI95 medical device

Family AGAT CLEAN ISO LED CRI95

Name AGAT CLEAN ISO LED CRI95 14400 SHMR E IP65 940 KRG3K / 1200X600

Index 19.3232.0011.34

## Mechanical data

| Assembly         | mounted in module ceilings                |
|------------------|-------------------------------------------|
| Material         | steel sheet                               |
| Color            | white                                     |
| Diffuser         | SHMR (hardened anti-reflective mat glass) |
| Impact resistant | IK08                                      |
| Dimensions [mm]  | 1196 x 596 x 76                           |