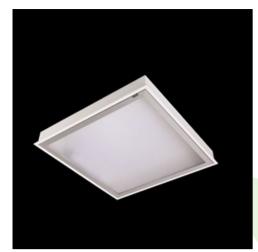

Product: AGAT CLEAN ISO LED CRI95 9000 SLMR E IP65 940 KRG3K / 600X600

Index: 19.3232.0008.34

### **Description**

Luminary is recommended to be used in medical sector to illuminate such premises as: operating rooms, rooms designed for laparoscopic and endoscopic, surgeries and interventions, recovery rooms, dermatological offices and to illuminate blood collection centres, etc. Luminary designed to module suspended ceilings, equipped with the highly efficient LED panels. Luminary body made from steel sheet, powder coated in white. This product is manufactured in production plant which holds quality management system for medical devices ISO 13485.

#### **Product information**

Category Recessed luminaires / CRI95 medical device

Family AGAT CLEAN ISO LED CRI95

Name AGAT CLEAN ISO LED CRI95 9000 SLMR E IP65 940 KRG3K / 600X600

Index 19.3232.0008.34

### Mechanical data

| Assembly         | mounted in module ceilings                 |
|------------------|--------------------------------------------|
| Material         | steel sheet                                |
| Color            | white                                      |
| Diffuser         | SLMR (laminated anti-reflective mat glass) |
| Impact resistant | IK08                                       |
| Weight [kg]      | 7,27                                       |
| Dimensions [mm]  | 596 x 596 x 76                             |