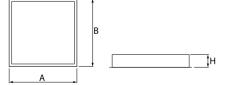

### Mechanical data

| Assembly         | mounted in module ceilings                 |
|------------------|--------------------------------------------|
| Material         | steel sheet                                |
| Color            | white                                      |
| Diffuser         | SLMR (laminated anti-reflective mat glass) |
| Impact resistant | IK08                                       |
| Weight [kg]      | 7,27                                       |
| Dimensions [mm]  | 596 x 596 x 76                             |