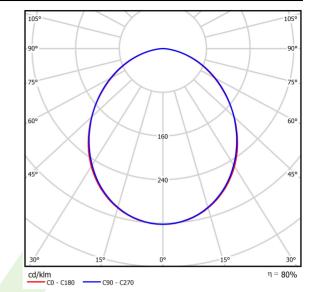

## Light and electrical data

| Light source                        | LED                                    |
|-------------------------------------|----------------------------------------|
| Luminous flux LED [lm]              | 9791                                   |
| LED power [W]                       | 62                                     |
| Luminaire luminous flux [lm]        | 7845                                   |
| Power of luminaire [W]              | 63,6                                   |
| Luminaire's light efficiency [lm/W] | 123,3                                  |
| Color of the light [K]              | 4000                                   |
| CRI                                 | >95                                    |
| SDCM (LED sources)                  | 3                                      |
| Beam angle [°]                      | (C0-C180) / (C90-C270) - 100° / 100,2° |
| Protection against electric shock   | I                                      |
| Protection degree                   | IP65                                   |
| Voltage                             | 220240 V, 5060 Hz                      |
| Lifetime of LED sources [h]         | 60000                                  |
| Lx/By                               | L80/B10                                |
| Operating temperature range [°C]    | 5 ÷ 30                                 |
| Driver                              | standard on/off (E)                    |
| Power factor cos φ                  | >0,95                                  |
| Circuit load capacity               | 12 (B10), 20 (B16), 21 (C10), 34 (C16) |