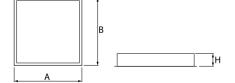

### Mechanical data

| Assembly         | mounted in module ceilings                 |
|------------------|--------------------------------------------|
| Material         | steel sheet                                |
| Color            | white                                      |
| Diffuser         | SLMR (laminated anti-reflective mat glass) |
| Impact resistant | IK08                                       |
| Dimensions [mm]  | 596 x 596 x 76                             |