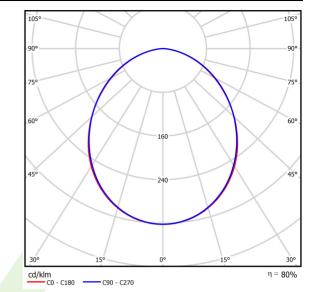

## Light and electrical data

| Light source                        | LED                                    |
|-------------------------------------|----------------------------------------|
| Luminous flux LED [lm]              | 5875                                   |
| LED power [W]                       | 37,2                                   |
| Luminaire luminous flux [lm]        | 4707                                   |
| Power of luminaire [W]              | 39,2                                   |
| Luminaire's light efficiency [lm/W] | 120,1                                  |
| Color of the light [K]              | 4000                                   |
| CRI                                 | >95                                    |
| SDCM (LED sources)                  | 3                                      |
| Beam angle [°]                      | (C0-C180) / (C90-C270) - 100° / 100,2° |
| Protection against electric shock   | I                                      |
| Protection degree                   | IP65                                   |
| Voltage                             | 220240 V, 5060 Hz                      |
| Lifetime of LED sources [h]         | 60000                                  |
| Lx/By                               | L80/B10                                |
| Operating temperature range [°C]    | 5 ÷ 30                                 |
| Driver                              | standard on/off (E)                    |
| Power factor cos φ                  | >0,95                                  |
| Circuit load capacity               | 16 (B10), 26 (B16), 23 (C10), 37 (C16) |
|                                     |                                        |

# A graph of light