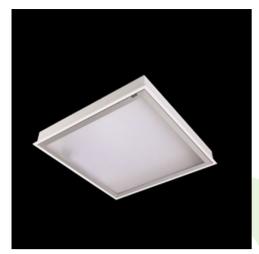

Product: AGAT CLEAN ISO LED CRI95 5400 SLMR E IP65 940 KRG3K / 600x600

Index: 19.3232.0002.34

### **Description**

Luminary is recommended to be used in medical sector to illuminate such premises as: operating rooms, rooms designed for laparoscopic and endoscopic, surgeries and interventions, recovery rooms, dermatological offices and to illuminate blood collection centres, etc. Luminary designed to module suspended ceilings, equipped with the highly efficient LED panels. Luminary body made from steel sheet, powder coated in white. This product is manufactured in production plant which holds quality management system for medical devices ISO 13485.

### Mechanical data

| Assembly         | mounted in module ceilings                 |
|------------------|--------------------------------------------|
| Material         | steel sheet                                |
| Color            | white                                      |
| Diffuser         | SLMR (laminated anti-reflective mat glass) |
| Impact resistant | IK08                                       |
| Dimensions [mm]  | 596 x 596 x 76                             |