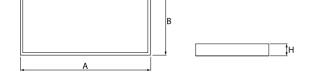

### Mechanical data

| Assembly         | surface mounted on ceiling                                       |
|------------------|------------------------------------------------------------------|
| Material         | steel sheet                                                      |
| Color            | white                                                            |
| Diffuser         | Micro-PRM SH (micro-prismatic diffuser PMMA with hardened glass) |
| Impact resistant | IK08                                                             |
| Dimensions [mm]  | 1210 x 310 x 78                                                  |