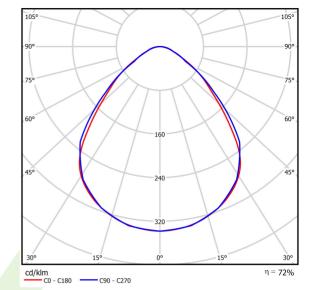

## Light and electrical data

| DED 9130                                             |
|------------------------------------------------------|
|                                                      |
| 16.0                                                 |
| 46,8                                                 |
| 6573                                                 |
| 49,1                                                 |
| 133,9                                                |
| 4000                                                 |
| >80                                                  |
| 3                                                    |
| (C0-C180) / (C90-C270) - 88° / 91,8°                 |
|                                                      |
| P65                                                  |
| 220240 V, 5060 Hz                                    |
|                                                      |
| 100000 (1) / 147000 (2)                              |
| 100000 (1) / 147000 (2)<br>L80/B10 (1) / L70/B50 (2) |
| . , , , , , , , , , , , , , , , , , , ,              |
| L80/B10 (1) / L70/B50 (2)                            |
| L80/B10 (1) / L70/B50 (2)<br>5 ÷ 30                  |
|                                                      |