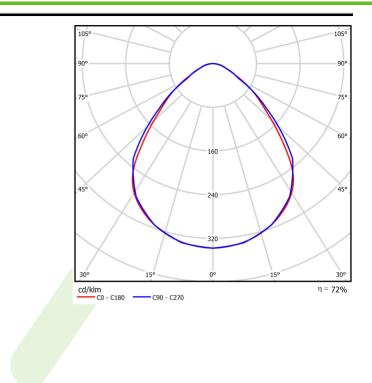

| Product information       |                                                                                                                                                                                                                                                                                                                                                                                                                                          | SS 5-6 NO FRAME LED<br>SS 5-6 NO FRAME LED 13200 MICRO-PRM SH<br>1200X600<br>$\overrightarrow{ED}  \fbox{E} \qquad \fbox{E} \qquad \fbox{E} \qquad \fbox{E} \qquad \fbox{E} \qquad \fbox{E} \qquad \r{E} \qquad \r$ |
|---------------------------|------------------------------------------------------------------------------------------------------------------------------------------------------------------------------------------------------------------------------------------------------------------------------------------------------------------------------------------------------------------------------------------------------------------------------------------|-------------------------------------------------------------------------------------------------------------------------------------------------------------------------------------------------------------------------------------------------------------------------------------------------------------------------------------------------------------------------------------------------------------------------------------------------------------------------------------------------------------------------------------------------------------------------------------------------------------------------------------------------------------------------------------------------------------------------------------------------------------------------------------------------------------------------------------------------------------------------------------------------------------------------------------------------------------------------------------------------------------------------------------------------------------------------------------------------------------------------------------------------------------------------------------------------------------------------------------------------------------------------------------------------------------------------------------------------------------------------------------------------------------------------------------------------------------------------------------------------------------------------------------------------------------------------------------------------------------------------------------------------------------------------------------------------------------------------------------------------------------------------------------------------------------------------------------------------------------------------------------------------------------------------------------------------------------------------------------------------------------------------------------------------------------------------------------------------------------------------------------------------------------------------------------------------------------------------------------------------------------------------------------------------------------------------------------------------------------------------------------------------------------------------------------------------------------------------------------------------------------------------------------------------------------------------------------------------------------------------------------------------------------------------------------------------------------------------------------------------------------------------------------------------------------------------------------------------------------------------------------------------------------------------------------------------------------------------------------------------------------------------------------------------------------------------------------------------------------------------------------------------------------------------------------------------------------------------------------------------------------------------------------------------------------------------------------------------------------------------------------------------------------------------------------------------------------------------------------------------------------------------------------------------------------------------------------------------------------------------------------------------------------------------------------------------------------------------------------------------------------------------------------------------------------------------------------------------------------------------------------------------------------------------------|
| Light and electrical data | Light source<br>Luminous flux LED [Im]<br>LED power [W]<br>Luminaire luminous flux [Im]<br>Power of luminaire [W]<br>Luminaire's light efficiency [Im/W<br>Color of the light [K]<br>CRI<br>SDCM (LED sources)<br>Beam angle [°]<br>Protection against electric shock<br>Protection degree<br>Voltage<br>Lifetime of LED sources [h]<br>Lx/By<br>Operating temperature range [°<br>Driver<br>Power factor cos φ<br>Circuit load capacity | 3000<br>>80<br>3<br>(C0-C180) / (C90-C270) - 88° / 91,8°<br>k I<br>IP65<br>220240 V, 5060 Hz<br>100000 (1) / 147000 (2)<br>L80/B10 (1) / L70/B50 (2)                                                                                                                                                                                                                                                                                                                                                                                                                                                                                                                                                                                                                                                                                                                                                                                                                                                                                                                                                                                                                                                                                                                                                                                                                                                                                                                                                                                                                                                                                                                                                                                                                                                                                                                                                                                                                                                                                                                                                                                                                                                                                                                                                                                                                                                                                                                                                                                                                                                                                                                                                                                                                                                                                                                                                                                                                                                                                                                                                                                                                                                                                                                                                                                                                                                                                                                                                                                                                                                                                                                                                                                                                                                                                                                                                                          |
| Mechanical data           | MaterialsColorwDiffuserMImpact resistantIH                                                                                                                                                                                                                                                                                                                                                                                               | urface mounted on ceiling<br>teel sheet<br>/hite<br>licro-PRM SH (micro-prismatic diffuser PMMA<br>/ith hardened glass)<br>K08<br>174 x 574 x 69                                                                                                                                                                                                                                                                                                                                                                                                                                                                                                                                                                                                                                                                                                                                                                                                                                                                                                                                                                                                                                                                                                                                                                                                                                                                                                                                                                                                                                                                                                                                                                                                                                                                                                                                                                                                                                                                                                                                                                                                                                                                                                                                                                                                                                                                                                                                                                                                                                                                                                                                                                                                                                                                                                                                                                                                                                                                                                                                                                                                                                                                                                                                                                                                                                                                                                                                                                                                                                                                                                                                                                                                                                                                                                                                                                              |

## A graph of light

Luminous flux tolerance +/- 10%. Power tolerance +/- 10%. Technical data may be changed. Photos of the luminaires may differ from reality. Date of last update: 23-12-2022