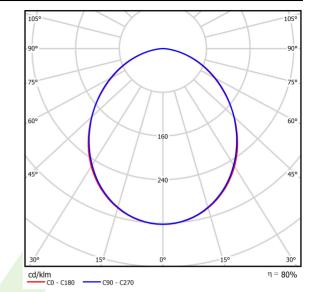

|
| IP65                                   |
| 220240 V, 5060 Hz                      |
| 100000 (1) / 147000 (2)                |
| L80/B10 (1) / L70/B50 (2)              |
| ( )                                    |
| 5 ÷ 30                                 |
| .,, .,                                 |
| 5 ÷ 30                                 |
|                                        |

## Mechanical data



| Assembly         | surface mounted on ceiling |
|------------------|----------------------------|
| Material         | steel sheet                |
| Color            | white                      |
| Diffuser         | SLM (laminated mat glass)  |
| Impact resistant | IK08                       |
| Dimensions [mm]  | 620 x 620 x 78             |



## A graph of light