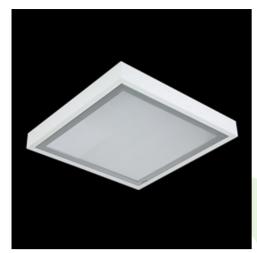

**Product: RUBIN CLEAN CLASS 5-6 LED 5200 SLM E IP65 830 KRG3K / 600X600** 

Index: 19.3229.0014.34

## **Description**

Luminary dedicated for the clean rooms of increased cleanliness class ISO 5-6. Surface mounted luminary equipped in highly efficient LED sources. Luminary body made from steel sheet, powder coated in white. Diffusers and optical systems in aluminum frame.

## Mechanical data

| Assembly         | surface mounted on ceiling |
|------------------|----------------------------|
| Material         | steel sheet                |
| Color            | white                      |
| Diffuser         | SLM (laminated mat glass)  |
| Impact resistant | IK08                       |
| Dimensions [mm]  | 620 x 620 x 78             |