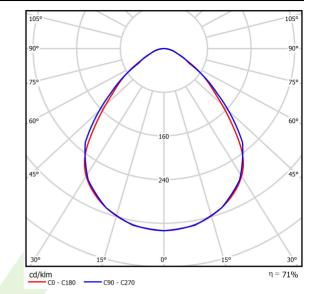

## A graph of light

## **Product information**

Category Clean Class 3-9

Family AGAT CLEAN CLASS 7-8-9 LED

Name AGAT CLEAN CLASS 7-8-9 LED 7800 MICRO-PRM SL E IP65 840

KRG3K / 1200X600

Index 19.3226.0036.34

| Light source                        | LED                                    |
|-------------------------------------|----------------------------------------|
| Luminous flux LED [lm]              | 7851                                   |
| LED power [W]                       | 39,9                                   |
| Luminaire luminous flux [lm]        | 5578                                   |
| Power of luminaire [W]              | 43,1                                   |
| Luminaire's light efficiency [lm/W] | 129,4                                  |
| Color of the light [K]              | 4000                                   |
| CRI                                 | >80                                    |
| SDCM (LED sources)                  | 3                                      |
| Beam angle [°]                      | (C0-C180) / (C90-C270) - 88° / 91,8°   |
| Protection against electric shock   | I                                      |
| Protection degree                   | IP65                                   |
| Voltage                             | 220240 V, 5060 Hz                      |
| Lifetime of LED sources [h]         | 100000 (1) / 147000 (2)                |
| Lx/By                               | L80/B10 (1) / L70/B50 (2)              |
| Operating temperature range [°C]    | 5 ÷ 30                                 |
| Driver                              | standard on/off (E)                    |
| Power factor cos φ                  | >0,95                                  |
| Circuit load capacity               | 15 (B10), 25 (B16), 24 (C10), 38 (C16) |