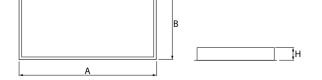

## Mechanical data

| Assembly         | mounted in module ceilings                                        |
|------------------|-------------------------------------------------------------------|
| Material         | steel sheet                                                       |
| Color            | white                                                             |
| Diffuser         | Micro-PRM SL (micro-prismatic diffuser PMMA with laminated glass) |
| Impact resistant | IK08                                                              |
| Dimensions [mm]  | 1196 x 596 x 76                                                   |