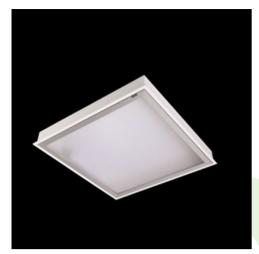

## **Description**

Luminary dedicated for the clean rooms of increased cleanliness class ISO 7-8-9. Surface mounted luminary equipped in highly efficient LED sources. Luminary body made from steel sheet, powder coated in white. Diffusers and optical systems in aluminum frame. Luminary designed to module suspended ceilings, equipped with the highly efficient LED panels. Luminary body made from steel sheet, powder coated in white.