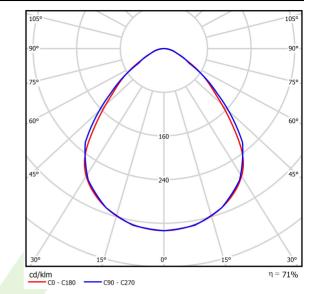

## Light and electrical data

| Light source                        | LED                                   |
|-------------------------------------|---------------------------------------|
| Luminous flux LED [lm]              | 6848                                  |
| LED power [W]                       | 33,7                                  |
| Luminaire luminous flux [lm]        | 4866                                  |
| Power of luminaire [W]              | 35,3                                  |
| Luminaire's light efficiency [lm/W] | 137,8                                 |
| Color of the light [K]              | 4000                                  |
| CRI                                 | >80                                   |
| SDCM (LED sources)                  | 3                                     |
| Beam angle [°]                      | (C0-C180) / (C90-C270) - 88° / 91,8°  |
| Protection against electric shock   | I                                     |
| Protection degree                   | IP65                                  |
| Voltage                             | 220240 V, 5060 Hz                     |
| Lifetime of LED sources [h]         | 100000 (1) / 147000 (2)               |
| Lx/By                               | L80/B10 (1) / L70/B50 (2)             |
| Operating temperature range [°C]    | 5 ÷ 30                                |
| Driver                              | standard on/off (E)                   |
| Power factor cos φ                  | >0,95                                 |
| Circuit load capacity               | 16 (B10), 25 (B16), 26(C10), 42 (C16) |

# A graph of light