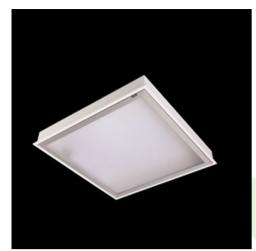

Product: AGAT CLEAN CLASS 7-8-9 LED 6600 MICRO-PRM SL E IP65 840 KRG3K / 600X600

Index: 19.3226.0028.34

### **Description**

Luminary dedicated for the clean rooms of increased cleanliness class ISO 7-8-9. Surface mounted luminary equipped in highly efficient LED sources. Luminary body made from steel sheet, powder coated in white. Diffusers and optical systems in aluminum frame. Luminary designed to module suspended ceilings, equipped with the highly efficient LED panels. Luminary body made from steel sheet, powder coated in white.

### Mechanical data

| Assembly         | mounted in module ceilings                                        |
|------------------|-------------------------------------------------------------------|
| Material         | steel sheet                                                       |
| Color            | white                                                             |
| Diffuser         | Micro-PRM SL (micro-prismatic diffuser PMMA with laminated glass) |
| Impact resistant | IK08                                                              |
| Dimensions [mm]  | 596 x 596 x 76                                                    |