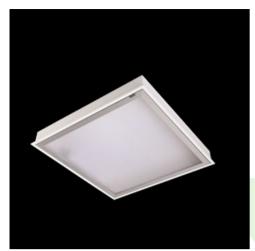

Product: AGAT CLEAN CLASS 7-8-9 LED 6600 MICRO-PRM SL E IP65 830 KRG3K / 600X600

Index: 19.3226.0027.34

### **Description**

Luminary dedicated for the clean rooms of increased cleanliness class ISO 7-8-9. Surface mounted luminary equipped in highly efficient LED sources. Luminary body made from steel sheet, powder coated in white. Diffusers and optical systems in aluminum frame. Luminary designed to module suspended ceilings, equipped with the highly efficient LED panels. Luminary body made from steel sheet, powder coated in white.

### Mechanical data

| Assembly         | mounted in module ceilings                                        |
|------------------|-------------------------------------------------------------------|
| Material         | steel sheet                                                       |
| Color            | white                                                             |
| Diffuser         | Micro-PRM SL (micro-prismatic diffuser PMMA with laminated glass) |
| Impact resistant | IK08                                                              |
| Dimensions [mm]  | 596 x 596 x 76                                                    |