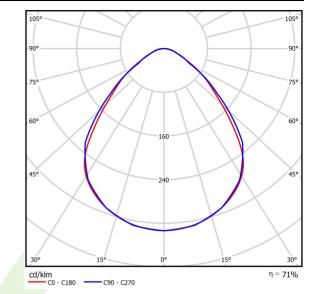

## Light and electrical data

| Light source                        | LED                                   |
|-------------------------------------|---------------------------------------|
| Luminous flux LED [lm]              | 6608                                  |
| LED power [W]                       | 33,7                                  |
| Luminaire luminous flux [lm]        | 4695                                  |
| Power of luminaire [W]              | 35,3                                  |
| Luminaire's light efficiency [lm/W] | 133                                   |
| Color of the light [K]              | 3000                                  |
| CRI                                 | >80                                   |
| SDCM (LED sources)                  | 3                                     |
| Beam angle [°]                      | (C0-C180) / (C90-C270) - 88° / 91,8°  |
| Protection against electric shock   | I                                     |
| Protection degree                   | IP65                                  |
| Voltage                             | 220240 V, 5060 Hz                     |
| Lifetime of LED sources [h]         | 100000 (1) / 147000 (2)               |
| Lx/By                               | L80/B10 (1) / L70/B50 (2)             |
| Operating temperature range [°C]    | 5 ÷ 30                                |
| Driver                              | standard on/off (E)                   |
| Power factor cos φ                  | >0,95                                 |
| Circuit load capacity               | 16 (B10), 25 (B16), 26(C10), 42 (C16) |

# A graph of light