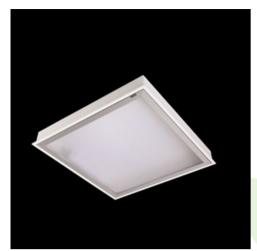

### **Description**

Luminary dedicated for the clean rooms of increased cleanliness class ISO 7-8-9. Surface mounted luminary equipped in highly efficient LED sources. Luminary body made from steel sheet, powder coated in white. Diffusers and optical systems in aluminum frame. Luminary designed to module suspended ceilings, equipped with the highly efficient LED panels. Luminary body made from steel sheet, powder coated in white.

### Mechanical data

| Assembly         | mounted in module ceilings                                        |
|------------------|-------------------------------------------------------------------|
| Material         | steel sheet                                                       |
| Color            | white                                                             |
| Diffuser         | Micro-PRM SL (micro-prismatic diffuser PMMA with laminated glass) |
| Impact resistant | IK08                                                              |
| Dimensions [mm]  | 596 x 596 x 76                                                    |