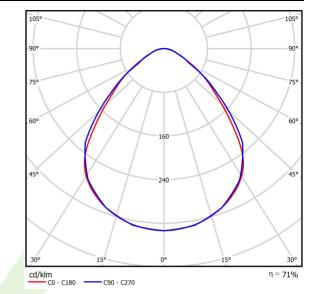

## Light and electrical data

| Light source                        | LED                                    |
|-------------------------------------|----------------------------------------|
| Luminous flux LED [lm]              | 6543                                   |
| LED power [W]                       | 33,3                                   |
| Luminaire luminous flux [lm]        | 4649                                   |
| Power of luminaire [W]              | 34,8                                   |
| Luminaire's light efficiency [lm/W] | 133,6                                  |
| Color of the light [K]              | 4000                                   |
| CRI                                 | >80                                    |
| SDCM (LED sources)                  | 3                                      |
| Beam angle [°]                      | (C0-C180) / (C90-C270) - 88° / 91,8°   |
| Protection against electric shock   | I                                      |
| Protection degree                   | IP65                                   |
| Voltage                             | 220240 V, 5060 Hz                      |
| Lifetime of LED sources [h]         | 100000 (1) / 147000 (2)                |
| Lx/By                               | L80/B10 (1) / L70/B50 (2)              |
| Operating temperature range [°C]    | 5 ÷ 30                                 |
| Driver                              | standard on/off (E)                    |
| Power factor cos φ                  | >0,95                                  |
| Circuit load capacity               | 22 (B10), 34 (B16), 33 (C10), 54 (C16) |
|                                     |                                        |

# A graph of light