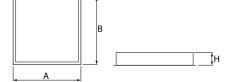

### Mechanical data

| Assembly         | mounted in module ceilings                                        |
|------------------|-------------------------------------------------------------------|
| Material         | steel sheet                                                       |
| Color            | white                                                             |
| Diffuser         | Micro-PRM SL (micro-prismatic diffuser PMMA with laminated glass) |
| Impact resistant | IK08                                                              |
| Dimensions [mm]  | 596 x 596 x 76                                                    |