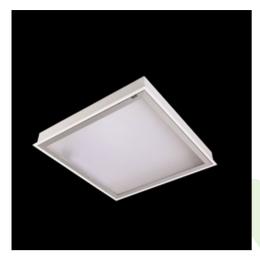

Product: AGAT CLEAN CLASS 7-8-9 LED 17600 MICRO-PRM SL E IP65 840 KRG3K / 1200X600

Index: 19.3226.0084.34

### **Description**

Luminary dedicated for the clean rooms of increased cleanliness class ISO 7-8-9. Surface mounted luminary equipped in highly efficient LED sources. Luminary body made from steel sheet, powder coated in white. Diffusers and optical systems in aluminum frame. Luminary designed to module suspended ceilings, equipped with the highly efficient LED panels. Luminary body made from steel sheet, powder coated in white.

### Mechanical data

| Assembly         | mounted in module ceilings                                        |
|------------------|-------------------------------------------------------------------|
| Material         | steel sheet                                                       |
| Color            | white                                                             |
| Diffuser         | Micro-PRM SL (micro-prismatic diffuser PMMA with laminated glass) |
| Impact resistant | IK08                                                              |
| Dimensions [mm]  | 1196 x 596 x 76                                                   |