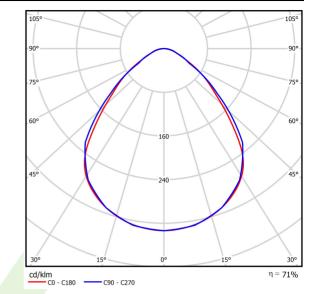

## Light and electrical data

| Light source                        | LED                                   |
|-------------------------------------|---------------------------------------|
| Luminous flux LED [lm]              | 18261                                 |
| LED power [W]                       | 93,6                                  |
| Luminaire luminous flux [lm]        | 12974                                 |
| Power of luminaire [W]              | 100,5                                 |
| Luminaire's light efficiency [lm/W] | 129,1                                 |
| Color of the light [K]              | 4000                                  |
| CRI                                 | >80                                   |
| SDCM (LED sources)                  | 3                                     |
| Beam angle [°]                      | (C0-C180) / (C90-C270) - 88° / 91,8°  |
| Protection against electric shock   | I                                     |
| Protection degree                   | IP65                                  |
| Voltage                             | 220240 V, 5060 Hz                     |
| Lifetime of LED sources [h]         | 100000 (1) / 147000 (2)               |
| Lx/By                               | L80/B10 (1) / L70/B50 (2)             |
| Operating temperature range [°C]    | 5 ÷ 30                                |
| Driver                              | standard on/off (E)                   |
| Power factor cos φ                  | >0,95                                 |
| Circuit load capacity               | 7 (B10), 12 (B16), 12 (C10), 19 (C16) |