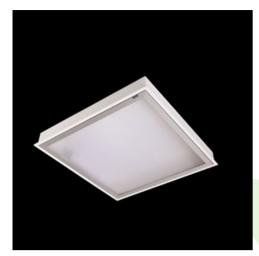

## **Description**

Luminary dedicated for the clean rooms of increased cleanliness class ISO 7-8-9. Surface mounted luminary equipped in highly efficient LED sources. Luminary body made from steel sheet, powder coated in white. Diffusers and optical systems in aluminum frame. Luminary designed to module suspended ceilings, equipped with the highly efficient LED panels. Luminary body made from steel sheet, powder coated in white.

#### Mechanical data

| Assembly         | mounted in module ceilings                                        |
|------------------|-------------------------------------------------------------------|
| Material         | steel sheet                                                       |
| Color            | white                                                             |
| Diffuser         | Micro-PRM SL (micro-prismatic diffuser PMMA with laminated glass) |
| Impact resistant | IK08                                                              |
| Dimensions [mm]  | 1196 x 596 x 76                                                   |