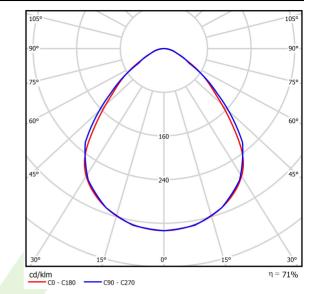

# Light and electrical data

| Light source                        | LED                                   |
|-------------------------------------|---------------------------------------|
| Luminous flux LED [lm]              | 17622                                 |
| LED power [W]                       | 93,6                                  |
| Luminaire luminous flux [lm]        | 12520                                 |
| Power of luminaire [W]              | 100,5                                 |
| Luminaire's light efficiency [lm/W] | 124,6                                 |
| Color of the light [K]              | 3000                                  |
| CRI                                 | >80                                   |
| SDCM (LED sources)                  | 3                                     |
| Beam angle [°]                      | (C0-C180) / (C90-C270) - 88° / 91,8°  |
| Protection against electric shock   | I                                     |
| Protection degree                   | IP65                                  |
| Voltage                             | 220240 V, 5060 Hz                     |
| Lifetime of LED sources [h]         | 100000 (1) / 147000 (2)               |
| Lx/By                               | L80/B10 (1) / L70/B50 (2)             |
| Operating temperature range [°C]    | 5 ÷ 30                                |
| Driver                              | standard on/off (E)                   |
| Power factor cos φ                  | >0,95                                 |
| Circuit load capacity               | 7 (B10), 12 (B16), 12 (C10), 19 (C16) |

# A graph of light