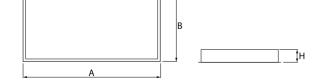

### Mechanical data

| Assembly         | mounted in module ceilings                                        |
|------------------|-------------------------------------------------------------------|
| Material         | steel sheet                                                       |
| Color            | white                                                             |
| Diffuser         | Micro-PRM SL (micro-prismatic diffuser PMMA with laminated glass) |
| Impact resistant | IK08                                                              |
| Dimensions [mm]  | 1196 x 596 x 76                                                   |