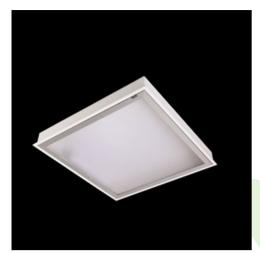

### **Description**

Luminary dedicated for the clean rooms of increased cleanliness class ISO 7-8-9. Surface mounted luminary equipped in highly efficient LED sources. Luminary body made from steel sheet, powder coated in white. Diffusers and optical systems in aluminum frame. Luminary designed to module suspended ceilings, equipped with the highly efficient LED panels. Luminary body made from steel sheet, powder coated in white.

### Mechanical data

| Assembly         | mounted in module ceilings                                        |
|------------------|-------------------------------------------------------------------|
| Material         | steel sheet                                                       |
| Color            | white                                                             |
| Diffuser         | Micro-PRM SL (micro-prismatic diffuser PMMA with laminated glass) |
| Impact resistant | IK08                                                              |
| Dimensions [mm]  | 1196 x 596 x 76                                                   |