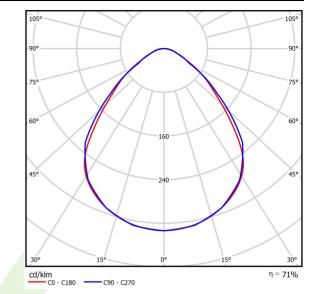

## Light and electrical data

| Light source                        | LED                                  |
|-------------------------------------|--------------------------------------|
| Luminous flux LED [lm]              | 13695                                |
| LED power [W]                       | 70,2                                 |
| Luminaire luminous flux [lm]        | 9730                                 |
| Power of luminaire [W]              | 71,6                                 |
| Luminaire's light efficiency [lm/W] | 135,9                                |
| Color of the light [K]              | 4000                                 |
| CRI                                 | >80                                  |
| SDCM (LED sources)                  | 3                                    |
| Beam angle [°]                      | (C0-C180) / (C90-C270) - 88° / 91,8° |
| Protection against electric shock   | I                                    |
| Protection degree                   | IP65                                 |
| Voltage                             | 220240 V, 5060 Hz                    |
| Lifetime of LED sources [h]         | 100000 (1) / 147000 (2)              |
| Lx/By                               | L80/B10 (1) / L70/B50 (2)            |
| Operating temperature range [°C]    | 5 ÷ 30                               |
| Driver                              | standard on/off (E)                  |
| Power factor cos φ                  | >0,95                                |
| Circuit load capacity               | 8 (B10), 12 (B16), 13(C10), 21 (C16) |

# A graph of light