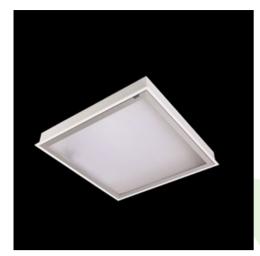

### **Description**

Luminary dedicated for the clean rooms of increased cleanliness class ISO 7-8-9. Surface mounted luminary equipped in highly efficient LED sources. Luminary body made from steel sheet, powder coated in white. Diffusers and optical systems in aluminum frame. Luminary designed to module suspended ceilings, equipped with the highly efficient LED panels. Luminary body made from steel sheet, powder coated in white.

#### **Product information**

Category Clean Class 3-9

Family AGAT CLEAN CLASS 7-8-9 LED

Name AGAT CLEAN CLASS 7-8-9 LED 13200 MICRO-PRM SL E IP65 830

KRG3K / 1200X600

Index 19.3226.0075.34

### Mechanical data

| Assembly         | mounted in module ceilings                                        |
|------------------|-------------------------------------------------------------------|
| Material         | steel sheet                                                       |
| Color            | white                                                             |
| Diffuser         | Micro-PRM SL (micro-prismatic diffuser PMMA with laminated glass) |
| Impact resistant | IK08                                                              |
| Dimensions [mm]  | 1196 x 596 x 76                                                   |