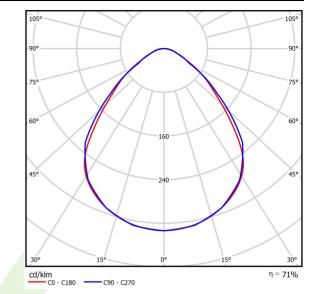

## Light and electrical data

| Light source                        | LED                                  |
|-------------------------------------|--------------------------------------|
| Luminous flux LED [lm]              | 13217                                |
| LED power [W]                       | 70,2                                 |
| Luminaire luminous flux [lm]        | 9391                                 |
| Power of luminaire [W]              | 71,6                                 |
| Luminaire's light efficiency [lm/W] | 131,2                                |
| Color of the light [K]              | 3000                                 |
| CRI                                 | >80                                  |
| SDCM (LED sources)                  | 3                                    |
| Beam angle [°]                      | (C0-C180) / (C90-C270) - 88° / 91,8° |
| Protection against electric shock   | I                                    |
| Protection degree                   | IP65                                 |
| Voltage                             | 220240 V, 5060 Hz                    |
| Lifetime of LED sources [h]         | 100000 (1) / 147000 (2)              |
| Lx/By                               | L80/B10 (1) / L70/B50 (2)            |
| Operating temperature range [°C]    | 5 ÷ 30                               |
| Driver                              | standard on/off (E)                  |
| Power factor cos φ                  | >0,95                                |
| Circuit load capacity               | 8 (B10), 12 (B16), 13(C10), 21 (C16) |

# A graph of light