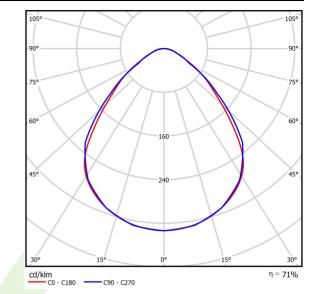

# A graph of light

# Light and electrical data

| LED                                  |
|--------------------------------------|
| 11413                                |
| 58,5                                 |
| 8109                                 |
| 60,5                                 |
| 134                                  |
| 4000                                 |
| >80                                  |
| 3                                    |
| (C0-C180) / (C90-C270) - 88° / 91,8° |
| I                                    |
| IP65                                 |
| 220240 V, 5060 Hz                    |
| 100000 (1) / 147000 (2)              |
| L80/B10 (1) / L70/B50 (2)            |
| 5 ÷ 30                               |
| standard on/off (E)                  |
|                                      |
| >0,95                                |
|                                      |