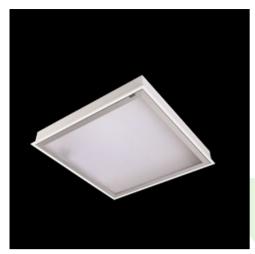

## **Description**

Luminary dedicated for the clean rooms of increased cleanliness class ISO 7-8-9. Surface mounted luminary equipped in highly efficient LED sources. Luminary body made from steel sheet, powder coated in white. Diffusers and optical systems in aluminum frame. Luminary designed to module suspended ceilings, equipped with the highly efficient LED panels. Luminary body made from steel sheet, powder coated in white.

#### Mechanical data

| Assembly         | mounted in module ceilings                                        |
|------------------|-------------------------------------------------------------------|
| Material         | steel sheet                                                       |
| Color            | white                                                             |
| Diffuser         | Micro-PRM SL (micro-prismatic diffuser PMMA with laminated glass) |
| Impact resistant | IK08                                                              |
| Dimensions [mm]  | 596 x 596 x 76                                                    |