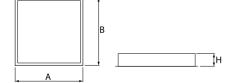

#### Mechanical data

| Assembly         | mounted in module ceilings                                        |
|------------------|-------------------------------------------------------------------|
| Material         | steel sheet                                                       |
| Color            | white                                                             |
| Diffuser         | Micro-PRM SL (micro-prismatic diffuser PMMA with laminated glass) |
| Impact resistant | IK08                                                              |
| Dimensions [mm]  | 596 x 596 x 76                                                    |