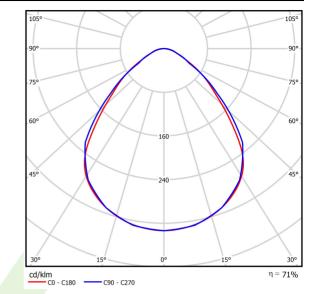

# A graph of light

## Light and electrical data

| Light source                        | LED                                    |
|-------------------------------------|----------------------------------------|
| Luminous flux LED [lm]              | 11014                                  |
| LED power [W]                       | 58,5                                   |
| Luminaire luminous flux [lm]        | 7825                                   |
| Power of luminaire [W]              | 60,5                                   |
| Luminaire's light efficiency [lm/W] | 129,3                                  |
| Color of the light [K]              | 3000                                   |
| CRI                                 | >80                                    |
| SDCM (LED sources)                  | 3                                      |
| Beam angle [°]                      | (C0-C180) / (C90-C270) - 88° / 91,8°   |
| Protection against electric shock   | I                                      |
| Protection degree                   | IP65                                   |
| Voltage                             | 220240 V, 5060 Hz                      |
| Lifetime of LED sources [h]         | 100000 (1) / 147000 (2)                |
| Lx/By                               | L80/B10 (1) / L70/B50 (2)              |
| Operating temperature range [°C]    | 5 ÷ 30                                 |
| Driver                              | standard on/off (E)                    |
| Power factor cos φ                  | >0,95                                  |
| Circuit load capacity               | 16 (B10), 26 (B16), 23 (C10), 37 (C16) |