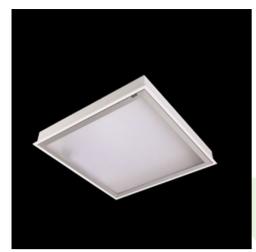

### **Description**

Luminary dedicated for the clean rooms of increased cleanliness class ISO 7-8-9. Surface mounted luminary equipped in highly efficient LED sources. Luminary body made from steel sheet, powder coated in white. Diffusers and optical systems in aluminum frame. Luminary designed to module suspended ceilings, equipped with the highly efficient LED panels. Luminary body made from steel sheet, powder coated in white.

### Mechanical data

| Assembly         | mounted in module ceilings                                        |
|------------------|-------------------------------------------------------------------|
| Material         | steel sheet                                                       |
| Color            | white                                                             |
| Diffuser         | Micro-PRM SL (micro-prismatic diffuser PMMA with laminated glass) |
| Impact resistant | IK08                                                              |
| Dimensions [mm]  | 596 x 596 x 76                                                    |