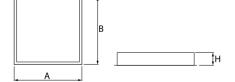

### Mechanical data

| Assembly         | mounted in module ceilings                                       |
|------------------|------------------------------------------------------------------|
| Material         | steel sheet                                                      |
| Color            | white                                                            |
| Diffuser         | Micro-PRM SH (micro-prismatic diffuser PMMA with hardened glass) |
| Impact resistant | IK08                                                             |
| Dimensions [mm]  | 596 x 596 x 76                                                   |