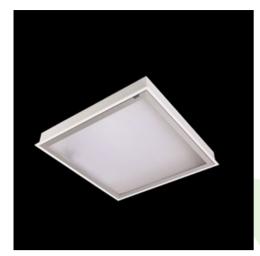

### **Description**

Luminary dedicated for the clean rooms of increased cleanliness class ISO 7-8-9. Surface mounted luminary equipped in highly efficient LED sources. Luminary body made from steel sheet, powder coated in white. Diffusers and optical systems in aluminum frame. Luminary designed to module suspended ceilings, equipped with the highly efficient LED panels. Luminary body made from steel sheet, powder coated in white.

### Mechanical data

| Assembly         | mounted in module ceilings                                       |
|------------------|------------------------------------------------------------------|
| Material         | steel sheet                                                      |
| Color            | white                                                            |
| Diffuser         | Micro-PRM SH (micro-prismatic diffuser PMMA with hardened glass) |
| Impact resistant | IK08                                                             |
| Dimensions [mm]  | 596 x 596 x 76                                                   |