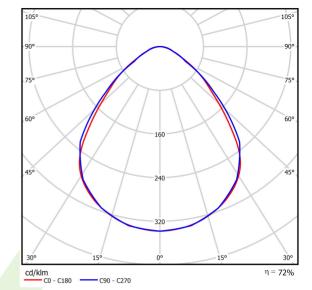

## Light and electrical data

| LED                                 |
|-------------------------------------|
| .1413                               |
|                                     |
| 58,5                                |
| 3216                                |
| 60,5                                |
| 135,8                               |
| 1000                                |
| >80                                 |
| 3                                   |
| C0-C180) / (C90-C270) - 88° / 91,8° |
|                                     |
| P65                                 |
| 220240 V, 5060 Hz                   |
| 100000 (1) / 147000 (2)             |
| -80/B10 (1) / L70/B50 (2)           |
|                                     |
| 5 ÷ 30                              |
| 5 ÷ 30<br>standard on/off (E)       |
|                                     |
|                                     |

# A graph of light