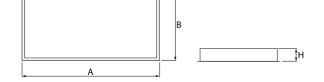

#### Mechanical data

| Assembly         | mounted in module ceilings                                        |
|------------------|-------------------------------------------------------------------|
| Material         | steel sheet                                                       |
| Color            | white                                                             |
| Diffuser         | Micro-PRM SL (micro-prismatic diffuser PMMA with laminated glass) |
| Impact resistant | IK08                                                              |
| Dimensions [mm]  | 1196 x 296 x 76                                                   |