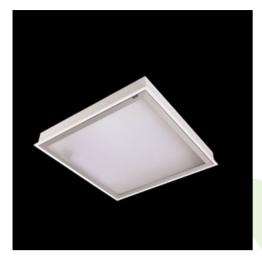

### **Description**

Luminary dedicated for the clean rooms of increased cleanliness class ISO 7-8-9. Surface mounted luminary equipped in highly efficient LED sources. Luminary body made from steel sheet, powder coated in white. Diffusers and optical systems in aluminum frame. Luminary designed to module suspended ceilings, equipped with the highly efficient LED panels. Luminary body made from steel sheet, powder coated in white.

#### Mechanical data

| Assembly         | mounted in module ceilings                                        |
|------------------|-------------------------------------------------------------------|
| Material         | steel sheet                                                       |
| Color            | white                                                             |
| Diffuser         | Micro-PRM SL (micro-prismatic diffuser PMMA with laminated glass) |
| Impact resistant | IK08                                                              |
| Dimensions [mm]  | 1196 x 296 x 76                                                   |