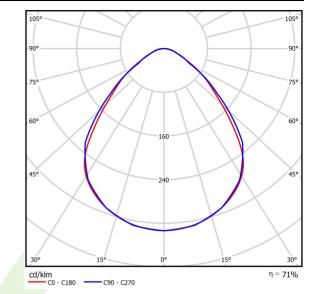

## Light and electrical data

| Light source                        | LED                                    |
|-------------------------------------|----------------------------------------|
| Luminous flux LED [lm]              | 8811                                   |
| LED power [W]                       | 46,8                                   |
| Luminaire luminous flux [lm]        | 6260                                   |
| Power of luminaire [W]              | 49,1                                   |
| Luminaire's light efficiency [lm/W] | 127,5                                  |
| Color of the light [K]              | 3000                                   |
| CRI                                 | >80                                    |
| SDCM (LED sources)                  | 3                                      |
| Beam angle [°]                      | (C0-C180) / (C90-C270) - 88° / 91,8°   |
| Protection against electric shock   | I                                      |
| Protection degree                   | IP65                                   |
| Voltage                             | 220240 V, 5060 Hz                      |
| Lifetime of LED sources [h]         | 100000 (1) / 147000 (2)                |
| Lx/By                               | L80/B10 (1) / L70/B50 (2)              |
| Operating temperature range [°C]    | 5 ÷ 30                                 |
| Driver                              | standard on/off (E)                    |
| Power factor cos φ                  | >0,95                                  |
| Circuit load capacity               | 15 (B10), 25 (B16), 24 (C10), 38 (C16) |

# A graph of light