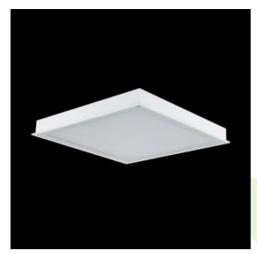

## **Description**

Luminary dedicated for the clean rooms of increased cleanliness class ISO 5-6. Luminary designed to module suspended ceilings, equipped with highly efficient LED panels. Luminary body made from steel sheet, powder coated in white. Its characteristic feature is lack of aluminum frame what allows to exclude the unwished-for contamination in clean rooms. There are no visible elements joining the diffuser and the luminary body.

#### Mechanical data

| Assembly         | mounted in module ceilings                                        |
|------------------|-------------------------------------------------------------------|
| Material         | steel sheet                                                       |
| Color            | white                                                             |
| Diffuser         | Micro-PRM SL (micro-prismatic diffuser PMMA with laminated glass) |
| Impact resistant | IK08                                                              |
| Dimensions [mm]  | 596 x 596 x 67                                                    |