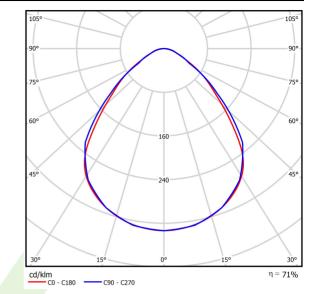

### Light and electrical data

| LED                                  |
|--------------------------------------|
| 6608                                 |
| 33,7                                 |
| 4695                                 |
| 35,3                                 |
| 133                                  |
| 3000                                 |
| >80                                  |
| 3                                    |
| (C0-C180) / (C90-C270) - 88° / 91,8° |
| I                                    |
| IP65                                 |
| 220240 V, 5060 Hz                    |
| 100000 (1) / 147000 (2)              |
|                                      |
| L80/B10 (1) / L70/B50 (2)            |
| L80/B10 (1) / L70/B50 (2)<br>5 ÷ 30  |
| . , , ,                              |
| 5 ÷ 30                               |
|                                      |

# A graph of light