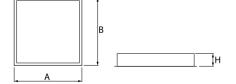

#### Mechanical data

| Assembly         | mounted in module ceilings                                        |
|------------------|-------------------------------------------------------------------|
| Material         | steel sheet                                                       |
| Color            | white                                                             |
| Diffuser         | Micro-PRM SL (micro-prismatic diffuser PMMA with laminated glass) |
| Impact resistant | IK08                                                              |
| Dimensions [mm]  | 596 x 596 x 67                                                    |