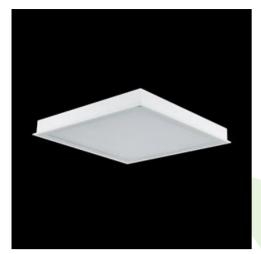

Product: AGAT CLEAN CLASS 5-6 NO FRAME LED 8800 MICRO-PRM SL E IP65 840 KRG3K / 1200X300

Index: 19.3225.0047.34

## **Description**

Luminary dedicated for the clean rooms of increased cleanliness class ISO 5-6. Luminary designed to module suspended ceilings, equipped with highly efficient LED panels. Luminary body made from steel sheet, powder coated in white. Its characteristic feature is lack of aluminum frame what allows to exclude the unwished-for contamination in clean rooms. There are no visible elements joining the diffuser and the luminary body.

## Mechanical data

| Assembly         | mounted in module ceilings                                        |
|------------------|-------------------------------------------------------------------|
| Material         | steel sheet                                                       |
| Color            | white                                                             |
| Diffuser         | Micro-PRM SL (micro-prismatic diffuser PMMA with laminated glass) |
| Impact resistant | IK08                                                              |
| Dimensions [mm]  | 1196 x 296 x 67                                                   |