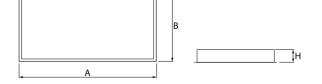

## Mechanical data

| Assembly         | mounted in module ceilings                                        |
|------------------|-------------------------------------------------------------------|
| Material         | steel sheet                                                       |
| Color            | white                                                             |
| Diffuser         | Micro-PRM SL (micro-prismatic diffuser PMMA with laminated glass) |
| Impact resistant | IK08                                                              |
| Dimensions [mm]  | 1196 x 296 x 67                                                   |