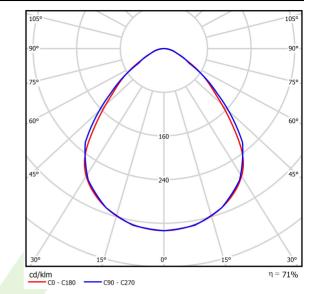

## **Product information**

Category Clean Class 3-9

Family AGAT CLEAN CLASS 5-6 NO FRAME LED

Name AGAT CLEAN CLASS 5-6 NO FRAME LED 8800 MICRO-PRM SL E

IP65 840 KRG3K / 1200X300

Index 19.3225.0047.34

| Light source                        | LED                                    |
|-------------------------------------|----------------------------------------|
| Luminous flux LED [lm]              | 9130                                   |
| LED power [W]                       | 46,8                                   |
| Luminaire luminous flux [lm]        | 6487                                   |
| Power of luminaire [W]              | 49,1                                   |
| Luminaire's light efficiency [lm/W] | 132,1                                  |
| Color of the light [K]              | 4000                                   |
| CRI                                 | >80                                    |
| SDCM (LED sources)                  | 3                                      |
| Beam angle [°]                      | (C0-C180) / (C90-C270) - 88° / 91,8°   |
| Protection against electric shock   | I                                      |
| Protection degree                   | IP65                                   |
| Voltage                             | 220240 V, 5060 Hz                      |
| Lifetime of LED sources [h]         | 100000 (1) / 147000 (2)                |
| Lx/By                               | L80/B10 (1) / L70/B50 (2)              |
| Operating temperature range [°C]    | 5 ÷ 30                                 |
| Driver                              | standard on/off (E)                    |
| Power factor cos φ                  | >0,95                                  |
| Circuit load capacity               | 15 (B10), 25 (B16), 24 (C10), 38 (C16) |

## A graph of light