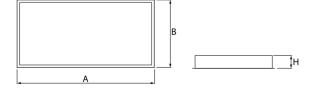

## Mechanical data

| Assembly         | mounted in module ceilings |
|------------------|----------------------------|
| Material         | steel sheet                |
| Color            | white                      |
| Diffuser         | SLM (laminated mat glass)  |
| Impact resistant | IK08                       |
| Dimensions [mm]  | 1196 x 596 x 76            |