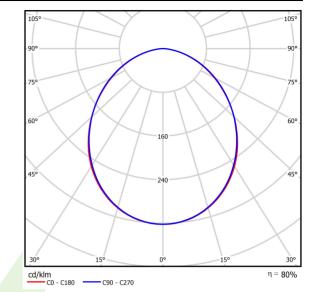

## Light and electrical data

| Light source                        | LED                                    |
|-------------------------------------|----------------------------------------|
| Luminous flux LED [lm]              | 7576                                   |
| LED power [W]                       | 39,9                                   |
| Luminaire luminous flux [lm]        | 6070                                   |
| Power of luminaire [W]              | 43,1                                   |
| Luminaire's light efficiency [lm/W] | 140,8                                  |
| Color of the light [K]              | 3000                                   |
| CRI                                 | >80                                    |
| SDCM (LED sources)                  | 3                                      |
| Beam angle [°]                      | (C0-C180) / (C90-C270) - 100° / 100,2° |
| Protection against electric shock   | I                                      |
| Protection degree                   | IP65                                   |
| Voltage                             | 220240 V, 5060 Hz                      |
| Lifetime of LED sources [h]         | 100000 (1) / 147000 (2)                |
| Lx/By                               | L80/B10 (1) / L70/B50 (2)              |
| Operating temperature range [°C]    | 5 ÷ 30                                 |
| Driver                              | standard on/off (E)                    |
| Power factor cos φ                  | >0,95                                  |
| Circuit load capacity               | 15 (B10), 25 (B16), 24 (C10), 38 (C16) |

# A graph of light