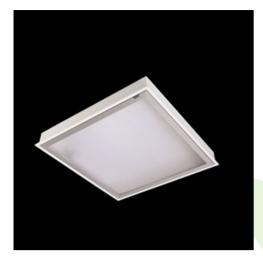

Product: AGAT CLEAN CLASS 5-6 LED 7800 SLM E IP65 830 KRG3K / 1200X600

Index: 19.3224.0039.34

#### **Description**

Luminary dedicated for the clean rooms of increased cleanliness class ISO 5-6. Luminary designed to module suspended ceilings, equipped with the highly efficient LED panels. Luminary body made from steel sheet, powder coated in white.

## Mechanical data

| Assembly         | mounted in module ceilings |
|------------------|----------------------------|
| Material         | steel sheet                |
| Color            | white                      |
| Diffuser         | SLM (laminated mat glass)  |
| Impact resistant | IK08                       |
| Dimensions [mm]  | 1196 x 596 x 76            |