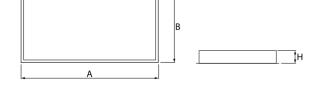

## Mechanical data

| Assembly         | mounted in module ceilings                                        |
|------------------|-------------------------------------------------------------------|
| Material         | steel sheet                                                       |
| Color            | white                                                             |
| Diffuser         | Micro-PRM SL (micro-prismatic diffuser PMMA with laminated glass) |
| Impact resistant | IK08                                                              |
| Dimensions [mm]  | 1196 x 596 x 76                                                   |