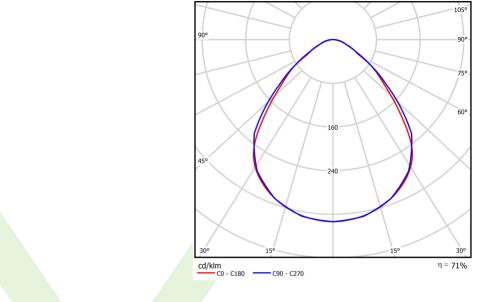

## A graph of light

Index 19.3224.0035.34

| Light source                        | LED                                    |
|-------------------------------------|----------------------------------------|
| Luminous flux LED [lm]              | 7576                                   |
| LED power [W]                       | 39,9                                   |
| Luminaire luminous flux [lm]        | 5383                                   |
| Power of luminaire [W]              | 43,1                                   |
| Luminaire's light efficiency [lm/W] | 124,9                                  |
| Color of the light [K]              | 3000                                   |
| CRI                                 | >80                                    |
| SDCM (LED sources)                  | 3                                      |
| Beam angle [°]                      | (C0-C180) / (C90-C270) - 88° / 91,8°   |
| Protection against electric shock   | 1                                      |
| Protection degree                   | IP65                                   |
| Voltage                             | 220240 V, 5060 Hz                      |
| Lifetime of LED sources [h]         | 100000 (1) / 147000 (2)                |
| Lx/By                               | L80/B10 (1) / L70/B50 (2)              |
| Operating temperature range [°C]    | 5 ÷ 30                                 |
| Driver                              | standard on/off (E)                    |
| Power factor cos φ                  | >0,95                                  |
| Circuit load capacity               | 15 (B10), 25 (B16), 24 (C10), 38 (C16) |
|                                     |                                        |