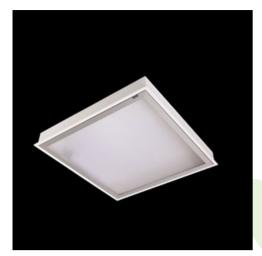

## **Description**

Luminary dedicated for the clean rooms of increased cleanliness class ISO 5-6. Luminary designed to module suspended ceilings, equipped with the highly efficient LED panels. Luminary body made from steel sheet, powder coated in white.

## Mechanical data

| Assembly         | mounted in module ceilings                                        |
|------------------|-------------------------------------------------------------------|
| Material         | steel sheet                                                       |
| Color            | white                                                             |
| Diffuser         | Micro-PRM SL (micro-prismatic diffuser PMMA with laminated glass) |
| Impact resistant | IK08                                                              |
| Dimensions [mm]  | 1196 x 596 x 76                                                   |