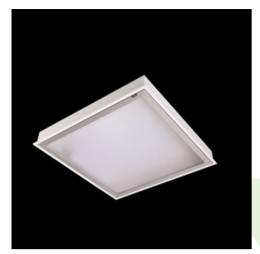

Product: AGAT CLEAN CLASS 5-6 LED 7800 MICRO-PRM SH E IP65 830 KRG3K / 1200X600

Index: 19.3224.0033.34

#### **Description**

Luminary dedicated for the clean rooms of increased cleanliness class ISO 5-6. Luminary designed to module suspended ceilings, equipped with the highly efficient LED panels. Luminary body made from steel sheet, powder coated in white.

### Mechanical data

| Assembly         | mounted in module ceilings                                       |
|------------------|------------------------------------------------------------------|
| Material         | steel sheet                                                      |
| Color            | white                                                            |
| Diffuser         | Micro-PRM SH (micro-prismatic diffuser PMMA with hardened glass) |
| Impact resistant | IK08                                                             |
| Dimensions [mm]  | 1196 x 596 x 76                                                  |