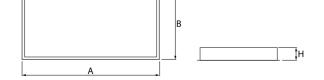

### Mechanical data

| Assembly         | mounted in module ceilings                                       |
|------------------|------------------------------------------------------------------|
| Material         | steel sheet                                                      |
| Color            | white                                                            |
| Diffuser         | Micro-PRM SH (micro-prismatic diffuser PMMA with hardened glass) |
| Impact resistant | IK08                                                             |
| Dimensions [mm]  | 1196 x 596 x 76                                                  |