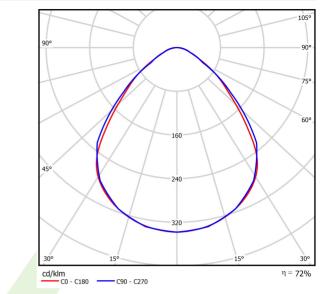

## Light and electrical data

| Light source                        | LED                                    |
|-------------------------------------|----------------------------------------|
| Luminous flux LED [lm]              | 7576                                   |
| LED power [W]                       | 39,9                                   |
| Luminaire luminous flux [lm]        | 5454                                   |
| Power of luminaire [W]              | 43,1                                   |
| Luminaire's light efficiency [lm/W] | 126,5                                  |
| Color of the light [K]              | 3000                                   |
| CRI                                 | >80                                    |
| SDCM (LED sources)                  | 3                                      |
| Beam angle [°]                      | (C0-C180) / (C90-C270) - 88° / 91,8°   |
| Protection against electric shock   | 1                                      |
| Protection degree                   | IP65                                   |
| Voltage                             | 220240 V, 5060 Hz                      |
| Lifetime of LED sources [h]         | 100000 (1) / 147000 (2)                |
| Lx/By                               | L80/B10 (1) / L70/B50 (2)              |
| Operating temperature range [°C]    | 5 ÷ 30                                 |
| Driver                              | standard on/off (E)                    |
| Power factor cos φ                  | >0,95                                  |
| Circuit load capacity               | 15 (B10), 25 (B16), 24 (C10), 38 (C16) |

# A graph of light