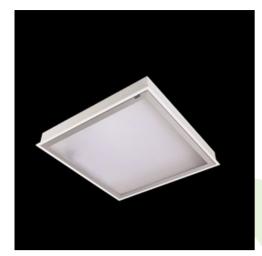

### **Description**

Index

Luminary dedicated for the clean rooms of increased cleanliness class ISO 5-6. Luminary designed to module suspended ceilings, equipped with the highly efficient LED panels. Luminary body made from steel sheet, powder coated in white.

### Mechanical data

| Assembly         | mounted in module ceilings |
|------------------|----------------------------|
| Material         | steel sheet                |
| Color            | white                      |
| Diffuser         | SLM (laminated mat glass)  |
| Impact resistant | IK08                       |
| Dimensions [mm]  | 596 x 596 x 76             |