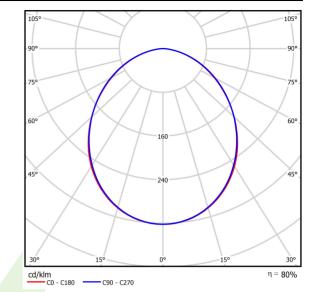

## Light and electrical data

| Light source                        | LED                                    |
|-------------------------------------|----------------------------------------|
| Luminous flux LED [lm]              | 6848                                   |
| LED power [W]                       | 33,7                                   |
| Luminaire luminous flux [lm]        | 5487                                   |
| Power of luminaire [W]              | 35,3                                   |
| Luminaire's light efficiency [lm/W] | 155,4                                  |
| Color of the light [K]              | 4000                                   |
| CRI                                 | >80                                    |
| SDCM (LED sources)                  | 3                                      |
| Beam angle [°]                      | (C0-C180) / (C90-C270) - 100° / 100,2° |
| Protection against electric shock   | I                                      |
| Protection degree                   | IP65                                   |
| Voltage                             | 220240 V, 5060 Hz                      |
| Lifetime of LED sources [h]         | 100000 (1) / 147000 (2)                |
| Lx/By                               | L80/B10 (1) / L70/B50 (2)              |
| Operating temperature range [°C]    | 5 ÷ 30                                 |
| Driver                              | standard on/off (E)                    |
| Power factor $\cos \phi$            | >0,95                                  |
| Circuit load capacity               | 16 (B10), 25 (B16), 26(C10), 42 (C16)  |

# A graph of light