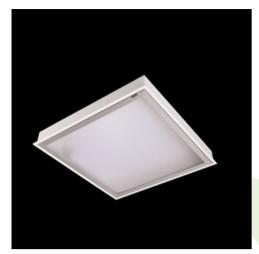

## **Description**

Luminary dedicated for the clean rooms of increased cleanliness class ISO 5-6. Luminary designed to module suspended ceilings, equipped with the highly efficient LED panels. Luminary body made from steel sheet, powder coated in white.

## Mechanical data

| Assembly         | mounted in module ceilings                                        |
|------------------|-------------------------------------------------------------------|
| Material         | steel sheet                                                       |
| Color            | white                                                             |
| Diffuser         | Micro-PRM SL (micro-prismatic diffuser PMMA with laminated glass) |
| Impact resistant | IK08                                                              |
| Dimensions [mm]  | 596 x 596 x 76                                                    |