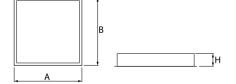

## Mechanical data

| Assembly         | mounted in module ceilings                                        |
|------------------|-------------------------------------------------------------------|
| Material         | steel sheet                                                       |
| Color            | white                                                             |
| Diffuser         | Micro-PRM SL (micro-prismatic diffuser PMMA with laminated glass) |
| Impact resistant | IK08                                                              |
| Dimensions [mm]  | 596 x 596 x 76                                                    |