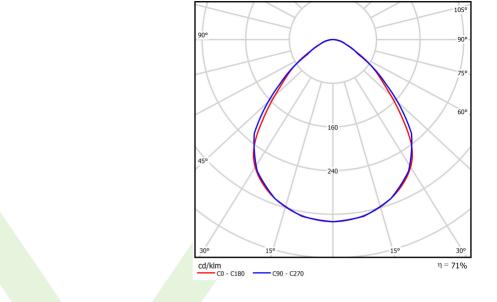

# Light and electrical data

| Light source                        | LED                                   |
|-------------------------------------|---------------------------------------|
| Luminous flux LED [lm]              | 6848                                  |
| LED power [W]                       | 33,7                                  |
| Luminaire luminous flux [lm]        | 4866                                  |
| Power of luminaire [W]              | 35,3                                  |
| Luminaire's light efficiency [lm/W] | 137,8                                 |
| Color of the light [K]              | 4000                                  |
| CRI                                 | >80                                   |
| SDCM (LED sources)                  | 3                                     |
| Beam angle [°]                      | (C0-C180) / (C90-C270) - 88° / 91,8°  |
| Protection against electric shock   | 1                                     |
| Protection degree                   | IP65                                  |
| Voltage                             | 220240 V, 5060 Hz                     |
| Lifetime of LED sources [h]         | 100000 (1) / 147000 (2)               |
| Lx/By                               | L80/B10 (1) / L70/B50 (2)             |
| Operating temperature range [°C]    | 5 ÷ 30                                |
| Driver                              | standard on/off (E)                   |
| Power factor cos φ                  | >0,95                                 |
| Circuit load capacity               | 16 (B10), 25 (B16), 26(C10), 42 (C16) |

# A graph of light