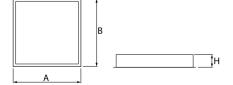

## Mechanical data

| Assembly         | mounted in module ceilings                                       |
|------------------|------------------------------------------------------------------|
| Material         | steel sheet                                                      |
| Color            | white                                                            |
| Diffuser         | Micro-PRM SH (micro-prismatic diffuser PMMA with hardened glass) |
| Impact resistant | IK08                                                             |
| Dimensions [mm]  | 596 x 596 x 76                                                   |