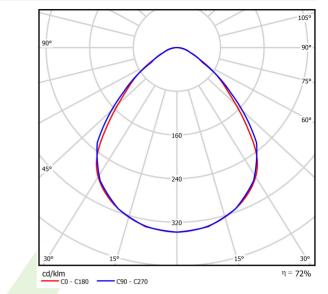

# Light and electrical data

| Light source                        | LED                                   |
|-------------------------------------|---------------------------------------|
| Luminous flux LED [lm]              | 6608                                  |
| LED power [W]                       | 33,7                                  |
| Luminaire luminous flux [lm]        | 4757                                  |
| Power of luminaire [W]              | 35,3                                  |
| Luminaire's light efficiency [lm/W] | 134,8                                 |
| Color of the light [K]              | 3000                                  |
| CRI                                 | >80                                   |
| SDCM (LED sources)                  | 3                                     |
| Beam angle [°]                      | (C0-C180) / (C90-C270) - 88° / 91,8°  |
| Protection against electric shock   | 1                                     |
| Protection degree                   | IP65                                  |
| Voltage                             | 220240 V, 5060 Hz                     |
| Lifetime of LED sources [h]         | 100000 (1) / 147000 (2)               |
| Lx/By                               | L80/B10 (1) / L70/B50 (2)             |
| Operating temperature range [°C]    | 5 ÷ 30                                |
| Driver                              | standard on/off (E)                   |
| Power factor cos φ                  | >0,95                                 |
| Circuit load capacity               | 16 (B10), 25 (B16), 26(C10), 42 (C16) |

# A graph of light