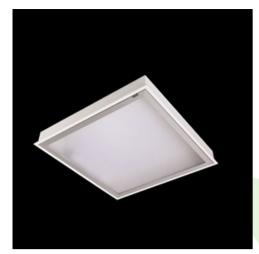

## **Description**

Luminary dedicated for the clean rooms of increased cleanliness class ISO 5-6. Luminary designed to module suspended ceilings, equipped with the highly efficient LED panels. Luminary body made from steel sheet, powder coated in white.

## Mechanical data

| Assembly         | mounted in module ceilings                                       |
|------------------|------------------------------------------------------------------|
| Material         | steel sheet                                                      |
| Color            | white                                                            |
| Diffuser         | Micro-PRM SH (micro-prismatic diffuser PMMA with hardened glass) |
| Impact resistant | IK08                                                             |
| Dimensions [mm]  | 596 x 596 x 76                                                   |