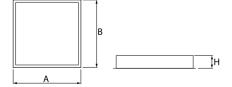

### Mechanical data

| Assembly         | mounted in module ceilings                                        |
|------------------|-------------------------------------------------------------------|
| Material         | steel sheet                                                       |
| Color            | white                                                             |
| Diffuser         | Micro-PRM SL (micro-prismatic diffuser PMMA with laminated glass) |
| Impact resistant | IK08                                                              |
| Dimensions [mm]  | 596 x 596 x 76                                                    |