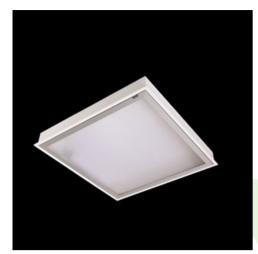

### **Description**

Luminary dedicated for the clean rooms of increased cleanliness class ISO 5-6. Luminary designed to module suspended ceilings, equipped with the highly efficient LED panels. Luminary body made from steel sheet, powder coated in white.

### Mechanical data

| Assembly         | mounted in module ceilings                                        |
|------------------|-------------------------------------------------------------------|
| Material         | steel sheet                                                       |
| Color            | white                                                             |
| Diffuser         | Micro-PRM SL (micro-prismatic diffuser PMMA with laminated glass) |
| Impact resistant | IK08                                                              |
| Dimensions [mm]  | 596 x 596 x 76                                                    |