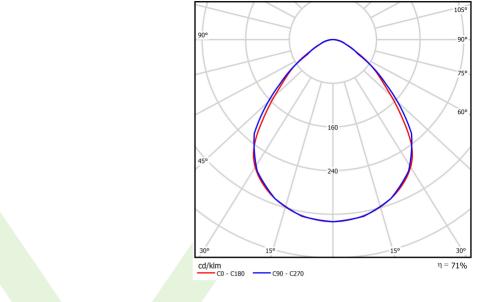

# A graph of light

## Light and electrical data

| Light source                        | LED                                    |
|-------------------------------------|----------------------------------------|
| Luminous flux LED [lm]              | 5051                                   |
| LED power [W]                       | 26,6                                   |
| Luminaire luminous flux [lm]        | 3589                                   |
| Power of luminaire [W]              | 28,2                                   |
| Luminaire's light efficiency [lm/W] | 127,3                                  |
| Color of the light [K]              | 3000                                   |
| CRI                                 | >80                                    |
| SDCM (LED sources)                  | 3                                      |
| Beam angle [°]                      | (C0-C180) / (C90-C270) - 88° / 91,8°   |
| Protection against electric shock   | I                                      |
| Protection degree                   | IP65                                   |
| Voltage                             | 220240 V, 5060 Hz                      |
| Lifetime of LED sources [h]         | 100000 (1) / 147000 (2)                |
| Lx/By                               | L80/B10 (1) / L70/B50 (2)              |
| Operating temperature range [°C]    | 5 ÷ 30                                 |
| Driver                              | standard on/off (E)                    |
| Power factor cos φ                  | >0,95                                  |
| Circuit load capacity               | 30 (B10), 48 (B16), 43 (C10), 70 (C16) |