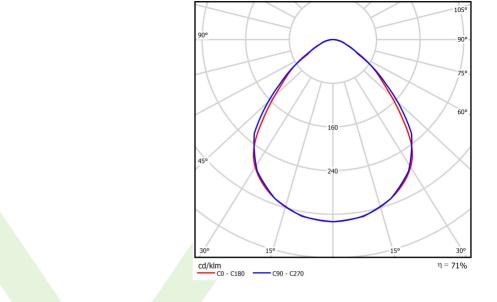

## Light and electrical data

| Light source                        | LED                                  |
|-------------------------------------|--------------------------------------|
| Luminous flux LED [lm]              | 13217                                |
| LED power [W]                       | 70,2                                 |
| Luminaire luminous flux [lm]        | 9391                                 |
| Power of luminaire [W]              | 71,6                                 |
| Luminaire's light efficiency [lm/W] | 131,2                                |
| Color of the light [K]              | 3000                                 |
| CRI                                 | >80                                  |
| SDCM (LED sources)                  | 3                                    |
| Beam angle [°]                      | (C0-C180) / (C90-C270) - 88° / 91,8° |
| Protection against electric shock   | I                                    |
| Protection degree                   | IP65                                 |
| Voltage                             | 220240 V, 5060 Hz                    |
| Lifetime of LED sources [h]         | 100000 (1) / 147000 (2)              |
| Lx/By                               | L80/B10 (1) / L70/B50 (2)            |
| Operating temperature range [°C]    | 5 ÷ 30                               |
| Driver                              | standard on/off (E)                  |
| Power factor cos φ                  | >0,95                                |
| Circuit load capacity               | 8 (B10), 12 (B16), 13(C10), 21 (C16) |

# A graph of light