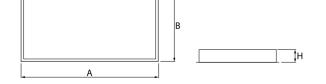

### Mechanical data

| Assembly         | mounted in module ceilings                                        |
|------------------|-------------------------------------------------------------------|
| Material         | steel sheet                                                       |
| Color            | white                                                             |
| Diffuser         | Micro-PRM SL (micro-prismatic diffuser PMMA with laminated glass) |
| Impact resistant | IK08                                                              |
| Dimensions [mm]  | 1196 x 596 x 76                                                   |