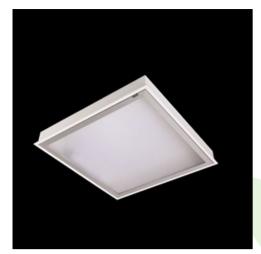

### **Description**

Luminary dedicated for the clean rooms of increased cleanliness class ISO 5-6. Luminary designed to module suspended ceilings, equipped with the highly efficient LED panels. Luminary body made from steel sheet, powder coated in white.

### Mechanical data

| Assembly         | mounted in module ceilings                                        |
|------------------|-------------------------------------------------------------------|
| Material         | steel sheet                                                       |
| Color            | white                                                             |
| Diffuser         | Micro-PRM SL (micro-prismatic diffuser PMMA with laminated glass) |
| Impact resistant | IK08                                                              |
| Dimensions [mm]  | 1196 x 596 x 76                                                   |