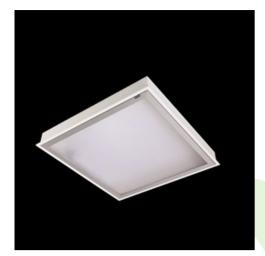

### **Description**

Luminary dedicated for the clean rooms of increased cleanliness class ISO 5-6. Luminary designed to module suspended ceilings, equipped with the highly efficient LED panels. Luminary body made from steel sheet, powder coated in white.

### Mechanical data

| Assembly         | mounted in module ceilings                                       |
|------------------|------------------------------------------------------------------|
| Material         | steel sheet                                                      |
| Color            | white                                                            |
| Diffuser         | Micro-PRM SH (micro-prismatic diffuser PMMA with hardened glass) |
| Impact resistant | IK08                                                             |
| Dimensions [mm]  | 1196 x 596 x 76                                                  |