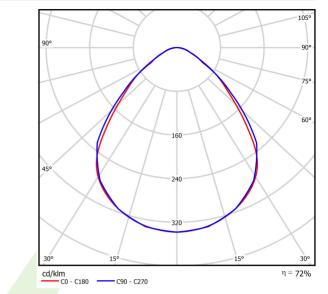

## Light and electrical data

| Light source                        | LED                                  |
|-------------------------------------|--------------------------------------|
| Luminous flux LED [lm]              | 13695                                |
| LED power [W]                       | 70,2                                 |
| Luminaire luminous flux [lm]        | 9859                                 |
| Power of luminaire [W]              | 71,6                                 |
| Luminaire's light efficiency [lm/W] | 137,7                                |
| Color of the light [K]              | 4000                                 |
| CRI                                 | >80                                  |
| SDCM (LED sources)                  | 3                                    |
| Beam angle [°]                      | (C0-C180) / (C90-C270) - 88° / 91,8° |
| Protection against electric shock   | I                                    |
| Protection degree                   | IP65                                 |
| Voltage                             | 220240 V, 5060 Hz                    |
| Lifetime of LED sources [h]         | 100000 (1) / 147000 (2)              |
| Lx/By                               | L80/B10 (1) / L70/B50 (2)            |
| Operating temperature range [°C]    | 5 ÷ 30                               |
| Driver                              | standard on/off (E)                  |
| Power factor cos φ                  | >0,95                                |
| Circuit load capacity               | 8 (B10), 12 (B16), 13(C10), 21 (C16) |

# A graph of light