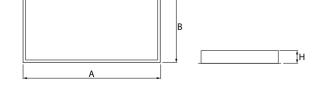

### Mechanical data

| Assembly         | mounted in module ceilings                                       |
|------------------|------------------------------------------------------------------|
| Material         | steel sheet                                                      |
| Color            | white                                                            |
| Diffuser         | Micro-PRM SH (micro-prismatic diffuser PMMA with hardened glass) |
| Impact resistant | IK08                                                             |
| Dimensions [mm]  | 1196 x 596 x 76                                                  |