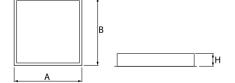

### Mechanical data

| Assembly         | mounted in module ceilings                                        |
|------------------|-------------------------------------------------------------------|
| Material         | steel sheet                                                       |
| Color            | white                                                             |
| Diffuser         | Micro-PRM SL (micro-prismatic diffuser PMMA with laminated glass) |
| Impact resistant | IK08                                                              |
| Dimensions [mm]  | 596 x 596 x 76                                                    |