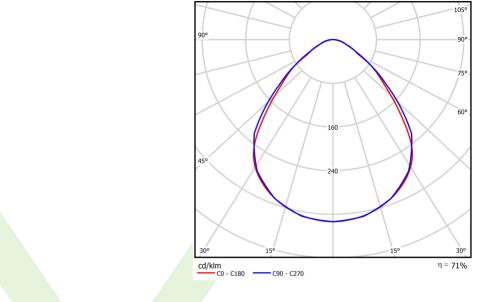

## Light and electrical data

| Light source                        | LED                                    |
|-------------------------------------|----------------------------------------|
| Luminous flux LED [lm]              | 11014                                  |
| LED power [W]                       | 58,5                                   |
| Luminaire luminous flux [lm]        | 7825                                   |
| Power of luminaire [W]              | 60,5                                   |
| Luminaire's light efficiency [lm/W] | 129,3                                  |
| Color of the light [K]              | 3000                                   |
| CRI                                 | >80                                    |
| SDCM (LED sources)                  | 3                                      |
| Beam angle [°]                      | (C0-C180) / (C90-C270) - 88° / 91,8°   |
| Protection against electric shock   | I                                      |
| Protection degree                   | IP65                                   |
| Voltage                             | 220240 V, 5060 Hz                      |
| Lifetime of LED sources [h]         | 100000 (1) / 147000 (2)                |
| Lx/By                               | L80/B10 (1) / L70/B50 (2)              |
| Operating temperature range [°C]    | 5 ÷ 30                                 |
| Driver                              | standard on/off (E)                    |
| Power factor cos φ                  | >0,95                                  |
| Circuit load capacity               | 16 (B10), 26 (B16), 23 (C10), 37 (C16) |
|                                     |                                        |

# A graph of light