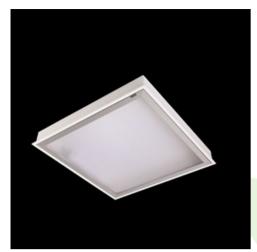

### **Description**

Luminary dedicated for the clean rooms of increased cleanliness class ISO 5-6. Luminary designed to module suspended ceilings, equipped with the highly efficient LED panels. Luminary body made from steel sheet, powder coated in white.

### Mechanical data

| Assembly         | mounted in module ceilings                                       |
|------------------|------------------------------------------------------------------|
| Material         | steel sheet                                                      |
| Color            | white                                                            |
| Diffuser         | Micro-PRM SH (micro-prismatic diffuser PMMA with hardened glass) |
| Impact resistant | IK08                                                             |
| Dimensions [mm]  | 596 x 596 x 76                                                   |