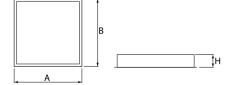

### Mechanical data

| Assembly         | mounted in module ceilings                                       |
|------------------|------------------------------------------------------------------|
| Material         | steel sheet                                                      |
| Color            | white                                                            |
| Diffuser         | Micro-PRM SH (micro-prismatic diffuser PMMA with hardened glass) |
| Impact resistant | IK08                                                             |
| Dimensions [mm]  | 596 x 596 x 76                                                   |