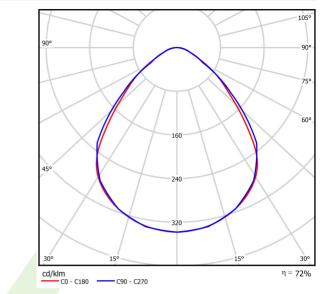

## Light and electrical data

| Light source                        | LED                                    |
|-------------------------------------|----------------------------------------|
| Luminous flux LED [lm]              | 11413                                  |
| LED power [W]                       | 58,5                                   |
| Luminaire luminous flux [lm]        | 8216                                   |
| Power of luminaire [W]              | 60,5                                   |
| Luminaire's light efficiency [lm/W] | 135,8                                  |
| Color of the light [K]              | 4000                                   |
| CRI                                 | >80                                    |
| SDCM (LED sources)                  | 3                                      |
| Beam angle [°]                      | (C0-C180) / (C90-C270) - 88° / 91,8°   |
| Protection against electric shock   | I                                      |
| Protection degree                   | IP65                                   |
| Voltage                             | 220240 V, 5060 Hz                      |
| Lifetime of LED sources [h]         | 100000 (1) / 147000 (2)                |
| Lx/By                               | L80/B10 (1) / L70/B50 (2)              |
| Operating temperature range [°C]    | 5 ÷ 30                                 |
| Driver                              | standard on/off (E)                    |
| Power factor cos φ                  | >0,95                                  |
| Circuit load capacity               | 16 (B10), 26 (B16), 23 (C10), 37 (C16) |

# A graph of light