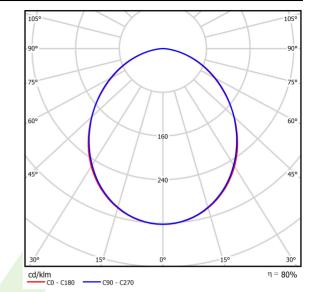

# A graph of light

# Light and electrical data

| Light source                        | LED                                    |
|-------------------------------------|----------------------------------------|
| Luminous flux LED [lm]              | 10102                                  |
| LED power [W]                       | 53,2                                   |
| Luminaire luminous flux [lm]        | 8094                                   |
| Power of luminaire [W]              | 56,3                                   |
| Luminaire's light efficiency [lm/W] | 143,8                                  |
| Color of the light [K]              | 3000                                   |
| CRI                                 | >80                                    |
| SDCM (LED sources)                  | 3                                      |
| Beam angle [°]                      | (C0-C180) / (C90-C270) - 100° / 100,2° |
| Protection against electric shock   | I                                      |
| Protection degree                   | IP65                                   |
| Voltage                             | 220240 V, 5060 Hz                      |
| Lifetime of LED sources [h]         | 100000 (1) / 147000 (2)                |
| Lx/By                               | L80/B10 (1) / L70/B50 (2)              |
| Operating temperature range [°C]    | 5 ÷ 30                                 |
| Driver                              | standard on/off (E)                    |
|                                     |                                        |
| Power factor cos φ                  | >0,95                                  |