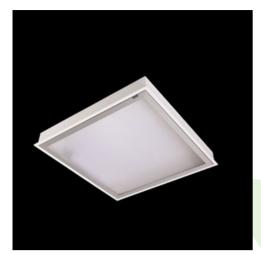

### **Description**

Luminary dedicated for the clean rooms of increased cleanliness class ISO 5-6. Luminary designed to module suspended ceilings, equipped with the highly efficient LED panels. Luminary body made from steel sheet, powder coated in white.

## Mechanical data

| Assembly         | mounted in module ceilings |
|------------------|----------------------------|
| Material         | steel sheet                |
| Color            | white                      |
| Diffuser         | SLM (laminated mat glass)  |
| Impact resistant | IK08                       |
| Dimensions [mm]  | 1196 x 596 x 76            |