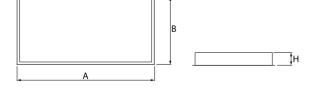

## Mechanical data

| Assembly         | mounted in module ceilings |
|------------------|----------------------------|
| Material         | steel sheet                |
| Color            | white                      |
| Diffuser         | SLM (laminated mat glass)  |
| Impact resistant | IK08                       |
| Dimensions [mm]  | 1196 x 596 x 76            |