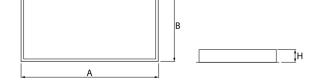

## Mechanical data

| Assembly         | mounted in module ceilings                                        |
|------------------|-------------------------------------------------------------------|
| Material         | steel sheet                                                       |
| Color            | white                                                             |
| Diffuser         | Micro-PRM SL (micro-prismatic diffuser PMMA with laminated glass) |
| Impact resistant | IK08                                                              |
| Dimensions [mm]  | 1196 x 596 x 76                                                   |