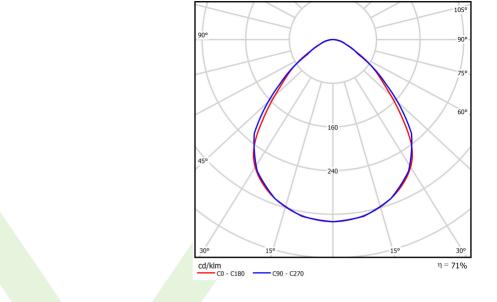

| standard on/off (E)                  |
| Driver<br>Power factor cos φ        |                                      |

## Mechanical data



| Assembly         | mounted in module ceilings                                        |
|------------------|-------------------------------------------------------------------|
| Material         | steel sheet                                                       |
| Color            | white                                                             |
| Diffuser         | Micro-PRM SL (micro-prismatic diffuser PMMA with laminated glass) |
| Impact resistant | IK08                                                              |
| Dimensions [mm]  | 1196 x 596 x 76                                                   |



# A graph of light