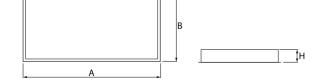

### Mechanical data

| Assembly         | mounted in module ceilings                                       |
|------------------|------------------------------------------------------------------|
| Material         | steel sheet                                                      |
| Color            | white                                                            |
| Diffuser         | Micro-PRM SH (micro-prismatic diffuser PMMA with hardened glass) |
| Impact resistant | IK08                                                             |
| Dimensions [mm]  | 1196 x 596 x 76                                                  |