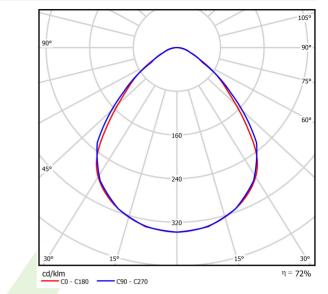

## Light and electrical data

| Light source                        | LED                                    |
|-------------------------------------|----------------------------------------|
| Luminous flux LED [lm]              | 10468                                  |
| LED power [W]                       | 53,2                                   |
| Luminaire luminous flux [lm]        | 7536                                   |
| Power of luminaire [W]              | 56,3                                   |
| Luminaire's light efficiency [lm/W] | 133,9                                  |
| Color of the light [K]              | 4000                                   |
| CRI                                 | >80                                    |
| SDCM (LED sources)                  | 3                                      |
| Beam angle [°]                      | (C0-C180) / (C90-C270) - 88° / 91,8°   |
| Protection against electric shock   | I                                      |
| Protection degree                   | IP65                                   |
| Voltage                             | 220240 V, 5060 Hz                      |
| Lifetime of LED sources [h]         | 100000 (1) / 147000 (2)                |
| Lx/By                               | L80/B10 (1) / L70/B50 (2)              |
| Operating temperature range [°C]    | 5 ÷ 30                                 |
| Driver                              | standard on/off (E)                    |
| Power factor cos φ                  | >0,95                                  |
| Circuit load capacity               | 16 (B10), 26 (B16), 23 (C10), 37 (C16) |

# A graph of light