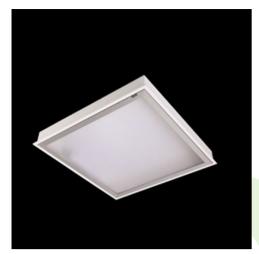

Product: AGAT CLEAN CLASS 5-6 LED 10400 MICRO-PRM SH E IP65 840 KRG3K / 1200X600

Index: 19.3224.0058.34

### **Description**

Luminary dedicated for the clean rooms of increased cleanliness class ISO 5-6. Luminary designed to module suspended ceilings, equipped with the highly efficient LED panels. Luminary body made from steel sheet, powder coated in white.

### Mechanical data

| Assembly         | mounted in module ceilings                                       |
|------------------|------------------------------------------------------------------|
| Material         | steel sheet                                                      |
| Color            | white                                                            |
| Diffuser         | Micro-PRM SH (micro-prismatic diffuser PMMA with hardened glass) |
| Impact resistant | IK08                                                             |
| Dimensions [mm]  | 1196 x 596 x 76                                                  |