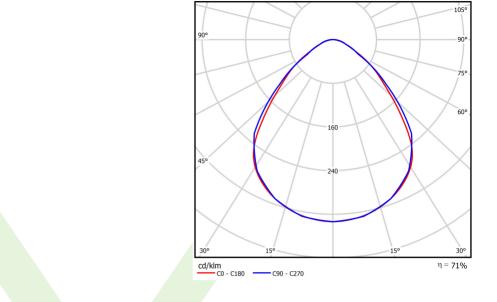

# A graph of light

# Light and electrical data

| Light source                        | LED                                    |
|-------------------------------------|----------------------------------------|
| Luminous flux LED [lm]              | 8811                                   |
| LED power [W]                       | 46,8                                   |
| Luminaire luminous flux [lm]        | 6260                                   |
| Power of luminaire [W]              | 49,1                                   |
| Luminaire's light efficiency [lm/W] | 127,5                                  |
| Color of the light [K]              | 3000                                   |
| CRI                                 | >80                                    |
| SDCM (LED sources)                  | 3                                      |
| Beam angle [°]                      | (C0-C180) / (C90-C270) - 88° / 91,8°   |
| Protection against electric shock   | 1                                      |
| Protection degree                   | IP65                                   |
| Voltage                             | 220240 V, 5060 Hz                      |
| Lifetime of LED sources [h]         | 100000 (1) / 147000 (2)                |
| Lx/By                               | L80/B10 (1) / L70/B50 (2)              |
| Operating temperature range [°C]    | 5 ÷ 30                                 |
| Driver                              | standard on/off (E)                    |
| Power factor cos φ                  | >0,95                                  |
| Circuit load capacity               | 15 (B10), 25 (B16), 24 (C10), 38 (C16) |