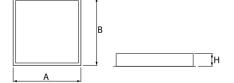

## Mechanical data

| Assembly         | mounted in module ceilings                                        |
|------------------|-------------------------------------------------------------------|
| Material         | steel sheet                                                       |
| Color            | white                                                             |
| Diffuser         | Micro-PRM SL (micro-prismatic diffuser PMMA with laminated glass) |
| Impact resistant | IK08                                                              |
| Dimensions [mm]  | 596 x 596 x 76                                                    |