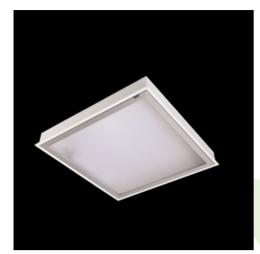

### **Description**

Luminary dedicated for the clean rooms of increased cleanliness class ISO 5-6. Luminary designed to module suspended ceilings, equipped with the highly efficient LED panels. Luminary body made from steel sheet, powder coated in white.

## Mechanical data

| Assembly         | mounted in module ceilings                                        |
|------------------|-------------------------------------------------------------------|
| Material         | steel sheet                                                       |
| Color            | white                                                             |
| Diffuser         | Micro-PRM SL (micro-prismatic diffuser PMMA with laminated glass) |
| Impact resistant | IK08                                                              |
| Dimensions [mm]  | 1196 x 296 x 76                                                   |