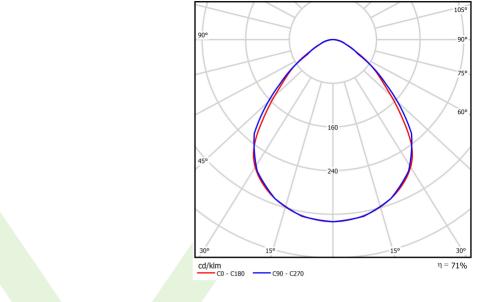

# Light and electrical data

| Light source                        | LED                                    |
|-------------------------------------|----------------------------------------|
| Luminous flux LED [lm]              | 8811                                   |
| LED power [W]                       | 46,8                                   |
| Luminaire luminous flux [lm]        | 6260                                   |
| Power of luminaire [W]              | 49,1                                   |
| Luminaire's light efficiency [lm/W] | 127,5                                  |
| Color of the light [K]              | 3000                                   |
| CRI                                 | >80                                    |
| SDCM (LED sources)                  | 3                                      |
| Beam angle [°]                      | (C0-C180) / (C90-C270) - 88° / 91,8°   |
| Protection against electric shock   | I                                      |
| Protection degree                   | IP65                                   |
| Voltage                             | 220240 V, 5060 Hz                      |
| Lifetime of LED sources [h]         | 100000 (1) / 147000 (2)                |
| Lx/By                               | L80/B10 (1) / L70/B50 (2)              |
| Operating temperature range [°C]    | 5 ÷ 30                                 |
| Driver                              | standard on/off (E)                    |
| Power factor cos φ                  | >0,95                                  |
| Circuit load capacity               | 15 (B10), 25 (B16), 24 (C10), 38 (C16) |

# A graph of light