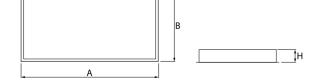

## Mechanical data

| Assembly         | mounted in module ceilings                                        |
|------------------|-------------------------------------------------------------------|
| Material         | steel sheet                                                       |
| Color            | white                                                             |
| Diffuser         | Micro-PRM SL (micro-prismatic diffuser PMMA with laminated glass) |
| Impact resistant | IK08                                                              |
| Dimensions [mm]  | 1196 x 296 x 76                                                   |