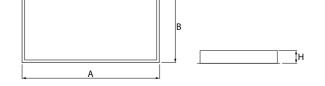

## Mechanical data

| Assembly         | mounted in module ceilings                                       |
|------------------|------------------------------------------------------------------|
| Material         | steel sheet                                                      |
| Color            | white                                                            |
| Diffuser         | Micro-PRM SH (micro-prismatic diffuser PMMA with hardened glass) |
| Impact resistant | IK08                                                             |
| Dimensions [mm]  | 1196 x 296 x 76                                                  |