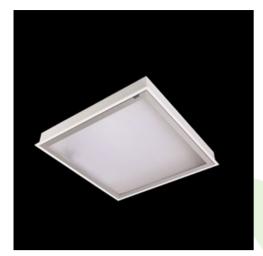

Product: AGAT CLEAN CLASS 5-6 LED 8800 MICRO-PRM SH E IP65 840 KRG3K / 1200X300

Index: 19.3224.0043.34

## **Description**

Luminary dedicated for the clean rooms of increased cleanliness class ISO 5-6. Luminary designed to module suspended ceilings, equipped with the highly efficient LED panels. Luminary body made from steel sheet, powder coated in white.

## Mechanical data

| Assembly         | mounted in module ceilings                                       |
|------------------|------------------------------------------------------------------|
| Material         | steel sheet                                                      |
| Color            | white                                                            |
| Diffuser         | Micro-PRM SH (micro-prismatic diffuser PMMA with hardened glass) |
| Impact resistant | IK08                                                             |
| Dimensions [mm]  | 1196 x 296 x 76                                                  |