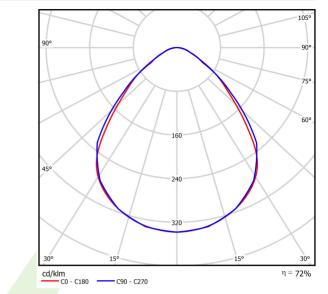

## **Product information**

Category Clean Class 3-9

Family AGAT CLEAN CLASS 5-6 LED

Name AGAT CLEAN CLASS 5-6 LED 8800 MICRO-PRM SH E IP65 840 KRG3K / 1200X300

Index 19.3224.0043.34

| Light source                        | LED                                    |
|-------------------------------------|----------------------------------------|
| Luminous flux LED [lm]              | 9130                                   |
| LED power [W]                       | 46,8                                   |
| Luminaire luminous flux [lm]        | 6573                                   |
| Power of luminaire [W]              | 49,1                                   |
| Luminaire's light efficiency [lm/W] | 133,9                                  |
| Color of the light [K]              | 4000                                   |
| CRI                                 | >80                                    |
| SDCM (LED sources)                  | 3                                      |
| Beam angle [°]                      | (C0-C180) / (C90-C270) - 88° / 91,8°   |
| Protection against electric shock   | I                                      |
| Protection degree                   | IP65                                   |
| Voltage                             | 220240 V, 5060 Hz                      |
| Lifetime of LED sources [h]         | 100000 (1) / 147000 (2)                |
| Lx/By                               | L80/B10 (1) / L70/B50 (2)              |
| Operating temperature range [°C]    | 5 ÷ 30                                 |
| Driver                              | standard on/off (E)                    |
| Power factor cos φ                  | >0,95                                  |
| Circuit load capacity               | 15 (B10), 25 (B16), 24 (C10), 38 (C16) |

## A graph of light