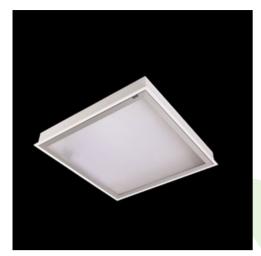

Product: AGAT CLEAN CLASS 5-6 LED 8800 MICRO-PRM SH E IP65 830 KRG3K / 1200X300

Index: 19.3224.0041.34

### **Description**

Luminary dedicated for the clean rooms of increased cleanliness class ISO 5-6. Luminary designed to module suspended ceilings, equipped with the highly efficient LED panels. Luminary body made from steel sheet, powder coated in white.

## Mechanical data

| Assembly         | mounted in module ceilings                                       |
|------------------|------------------------------------------------------------------|
| Material         | steel sheet                                                      |
| Color            | white                                                            |
| Diffuser         | Micro-PRM SH (micro-prismatic diffuser PMMA with hardened glass) |
| Impact resistant | IK08                                                             |
| Dimensions [mm]  | 1196 x 296 x 76                                                  |