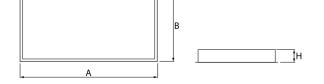

## Mechanical data

| Assembly         | mounted in module ceilings                                       |
|------------------|------------------------------------------------------------------|
| Material         | steel sheet                                                      |
| Color            | white                                                            |
| Diffuser         | Micro-PRM SH (micro-prismatic diffuser PMMA with hardened glass) |
| Impact resistant | IK08                                                             |
| Dimensions [mm]  | 1196 x 296 x 76                                                  |