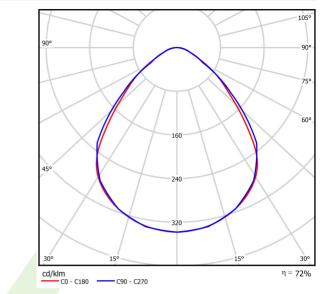

# Light and electrical data

| Light source                        | LED                                    |
|-------------------------------------|----------------------------------------|
| Luminous flux LED [lm]              | 8811                                   |
| LED power [W]                       | 46,8                                   |
| Luminaire luminous flux [lm]        | 6343                                   |
| Power of luminaire [W]              | 49,1                                   |
| Luminaire's light efficiency [lm/W] | 129,2                                  |
| Color of the light [K]              | 3000                                   |
| CRI                                 | >80                                    |
| SDCM (LED sources)                  | 3                                      |
| Beam angle [°]                      | (C0-C180) / (C90-C270) - 88° / 91,8°   |
| Protection against electric shock   | 1                                      |
| Protection degree                   | IP65                                   |
| Voltage                             | 220240 V, 5060 Hz                      |
| Lifetime of LED sources [h]         | 100000 (1) / 147000 (2)                |
| Lx/By                               | L80/B10 (1) / L70/B50 (2)              |
| Operating temperature range [°C]    | 5 ÷ 30                                 |
| Driver                              | standard on/off (E)                    |
| Power factor cos φ                  | >0,95                                  |
| Circuit load capacity               | 15 (B10), 25 (B16), 24 (C10), 38 (C16) |

# A graph of light