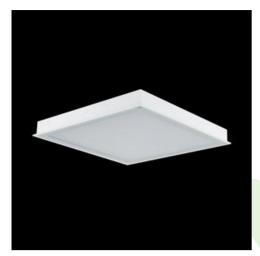

### **Description**

Luminary dedicated for the clean rooms of increased cleanliness class ISO 3-4. Luminary designed to module suspended ceilings, equipped with highly efficient LED panels. Luminary body made from steel sheet, powder coated in white. Its characteristic feature is lack of aluminum frame what allows to exclude the unwished-for contamination in clean rooms. There are no visible elements joining the diffuser and the luminary body.

### Mechanical data

| Assembly         | mounted in module ceilings                 |
|------------------|--------------------------------------------|
| Material         | steel sheet                                |
| Color            | white                                      |
| Diffuser         | SLMR (laminated anti-reflective mat glass) |
| Impact resistant | IK08                                       |
| Dimensions [mm]  | 596 x 596 x 67                             |