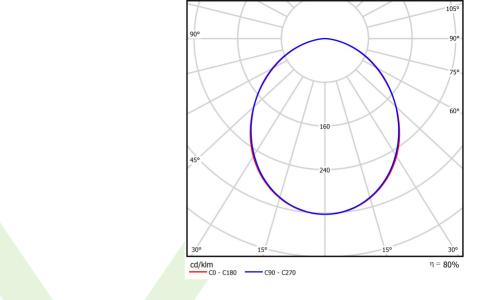

## Light and electrical data

| LED                                    |
|----------------------------------------|
| 11413                                  |
| 58,5                                   |
| 9144                                   |
| 60,5                                   |
| 151,1                                  |
| 4000                                   |
| >80                                    |
| 3                                      |
| (C0-C180) / (C90-C270) - 100° / 100,2° |
| I                                      |
| IP65                                   |
| 220240 V, 5060 Hz                      |
| 100000 (1) / 147000 (2)                |
| L80/B10 (1) / L70/B50 (2)              |
| 5 ÷ 30                                 |
| standard on/off (E)                    |
| >0,95                                  |
|                                        |
|                                        |

# A graph of light