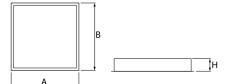

### Mechanical data

| Assembly         | mounted in module ceilings                 |
|------------------|--------------------------------------------|
| Material         | steel sheet                                |
| Color            | white                                      |
| Diffuser         | SLMR (laminated anti-reflective mat glass) |
| Impact resistant | IK08                                       |
| Dimensions [mm]  | 596 x 596 x 67                             |